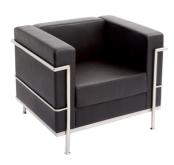

# ELITE OFFICE

Enhance your reception area with this timeless design. Arm chair with chrome frame and feet and upholstered in cleanable black PU.

Backed by a 3 year warranty.

#### **Product Features**

- Classic design
- Chrome frame and feet
- SGS: EN12520 Certification
- Overall Height 710mm
- Overall Width 885mm
- Overall Depth 720mm
- Back Width 570mm
- Back Depth 120mm
- Back Height 310mm
- Seat Width 550mm
- Seat Depth 515mm
- Seat Height 445mm