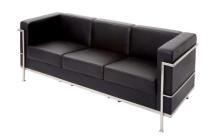

# Space Lounge 3 Seater

Enhance your reception area with this timeless design. Three seater arm chair with chrome frame and feet and upholstered in cleanable black PU.

Backed by a 3 year warranty.

#### **Product Features**

- Soft Black PU Finish
- Classic design
- · Chrome frame and feet
- SGS: EN12520 Certification
- Overall Size: 720mm D x 2000 W x 710 H
- Back Width 1110mm
- Back Depth 120mm
- Back Height 310mm
- Seat Width 1110mm
- Seat Depth 515mm
- Seat Height 445mm