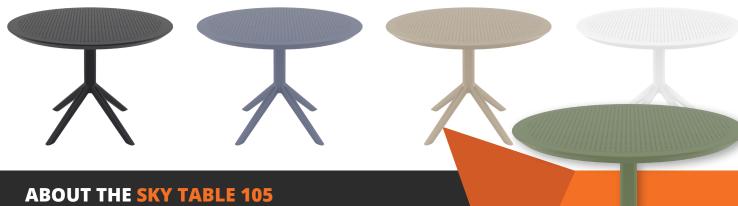

## **FEATURES**

- Suitable for light commercial use only
- 5 year structural warranty
- Dimensions: 1050W x 1050D x 740H
- Made in Europe
- Stocked in: Black, Anthracite, White, Taupe & Olive
- Suitable for indoor and outdoor use
- Assembly required