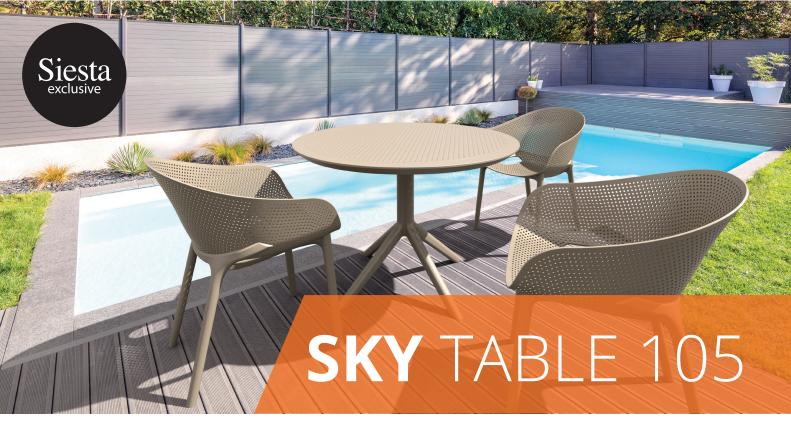

Introducing the Sky Table 105, a sleek and versatile addition to any contemporary hospitality space. This 105cm round table features a durable, weather-resistant polypropylene structure. The minimalist design, offers both functionality and style, making it an ideal choice for cafes, restaurants, resorts and home use.