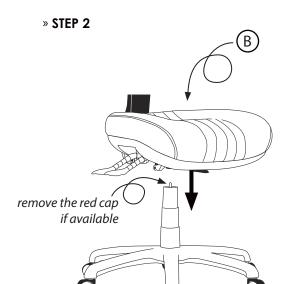

# **SAFARI**

# » ASSEMBLY INSTRUCTIONS



### » PARTS















#### » STEPS















# PREVENTIVE MAINTENANCE AND WARNING

- **USE** this product only for seating one person at a time.
- DO NOT use this chair as a step stool/ladder.
- **DO NOT** sit on any part of the chair except the seat.
- **DO NOT** use chair on uneven floor surfaces.
- DO NOT use chair unless all bolts, screws are tight. At least every 6 months check all bolts, screws to be sure they are tight.

IF ANY PARTS ARE MISSING, BROKEN, DAMAGED OR WORN, STOP USE OF THE PRODUCT UNTIL REPAIRS ARE MADE USING FACTORY AUTHORIZED PARTS.

FAILURE TO FOLLOW THESE WARNINGS COULD RESULT IN SERIOUS INJURY.