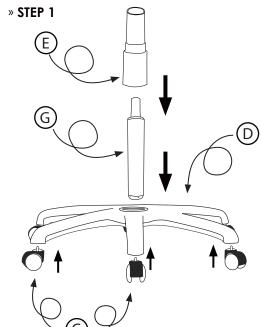

# **SAFARI**

# » ASSEMBLY INSTRUCTIONS



### » PARTS















#### » STEPS















# PREVENTIVE MAINTENANCE AND WARNING

- **USE** this product only for seating one person at a time.
- DO NOT use this chair as a step stool/ladder.
- **DO NOT** sit on any part of the chair except the seat.
- **DO NOT** use chair on uneven floor surfaces.
- DO NOT use chair unless all bolts, screws are tight. At least every 6 months check all bolts, screws to be sure they are tight.

IF ANY PARTS ARE MISSING, BROKEN, DAMAGED OR WORN, STOP USE OF THE PRODUCT UNTIL REPAIRS ARE MADE USING FACTORY AUTHORIZED PARTS.

FAILURE TO FOLLOW THESE WARNINGS COULD RESULT IN SERIOUS INJURY.