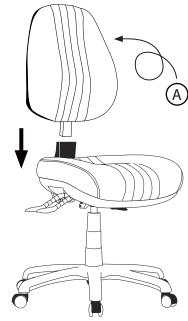

# **SAFARI**

# » ASSEMBLY INSTRUCTIONS



### » PARTS















#### » STEPS















# PREVENTIVE MAINTENANCE AND WARNING

- **USE** this product only for seating one person at a time.
- DO NOT use this chair as a step stool/ladder.
- **DO NOT** sit on any part of the chair except the seat.
- **DO NOT** use chair on uneven floor surfaces.
- DO NOT use chair unless all bolts, screws are tight. At least every 6 months check all bolts, screws to be sure they are tight.

IF ANY PARTS ARE MISSING, BROKEN, DAMAGED OR WORN, STOP USE OF THE PRODUCT UNTIL REPAIRS ARE MADE USING FACTORY AUTHORIZED PARTS.

FAILURE TO FOLLOW THESE WARNINGS COULD RESULT IN SERIOUS INJURY.