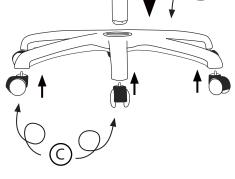

# **SAFARI**

# » ASSEMBLY INSTRUCTIONS



### » PARTS















#### » STEPS















# PREVENTIVE MAINTENANCE AND WARNING

- **USE** this product only for seating one person at a time.
- DO NOT use this chair as a step stool/ladder.
- **DO NOT** sit on any part of the chair except the seat.
- **DO NOT** use chair on uneven floor surfaces.
- DO NOT use chair unless all bolts, screws are tight. At least every 6 months check all bolts, screws to be sure they are tight.

IF ANY PARTS ARE MISSING, BROKEN, DAMAGED OR WORN, STOP USE OF THE PRODUCT UNTIL REPAIRS ARE MADE USING FACTORY AUTHORIZED PARTS.

FAILURE TO FOLLOW THESE WARNINGS COULD RESULT IN SERIOUS INJURY.