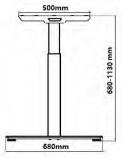

## ELEV8

## Model: #SSF2

Experience the ultimate work flexibility with ELEV8 sit-tostand desk. Effortlessly switch between sitting and standing positions, promoting better health, increased productivity, and a dynamic workspace.



**Desktop size** 1200\*750 mm, 1500\*750 mm, 1800\*750 mm

Desktop color White Oak Beech

Frame color White Black





## **Product Feature**

- ✓ Dual motor with 3 stage motorized legs
- ✓ Open desks 120kg weight lifting capacity
- ✓ Quiet adjustment at 38mm per second
- ✓ Digital controller with 3 programmable heights
- Comes with Anti-collision and anti-tilt safety feature as standard
- √ 5 Years Warranty
- ✓ BIFMA Certified

## **Product Measurement**