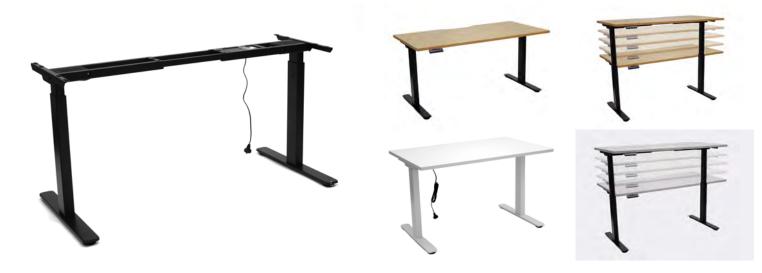

## ELEV8

## Model: #SSF2

Experience the ultimate work flexibility with ELEV8 sit-tostand desk. Effortlessly switch between sitting and standing positions, promoting better health, increased productivity, and a dynamic workspace.

**Desktop size** 1200\*750 mm, 1500\*750 mm, 1800\*750 mm

Desktop color White Oak Beech

Frame color White Black

## **Product Feature**

- ✓ Dual motor with 3 stage motorized legs
- ✓ Open desks 120kg weight lifting capacity
- ✓ Quiet adjustment at 38mm per second
- ✓ Digital controller with 3 programmable heights
- Comes with Anti-collision and anti-tilt safety feature as standard
- √ 5 Years Warranty
- ✓ BIFMA Certified