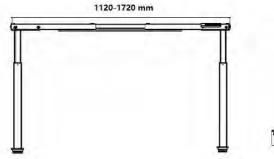

## ELEV8

## Model: #SSF2

Experience the ultimate work flexibility with ELEV8 sit-tostand desk. Effortlessly switch between sitting and standing positions, promoting better health, increased productivity, and a dynamic workspace.



**Desktop size** 1200\*750 mm, 1500\*750 mm, 1800\*750 mm

Desktop color White Oak Beech

Frame color White Black





## **Product Feature**

- ✓ Dual motor with 3 stage motorized legs
- ✓ Open desks 120kg weight lifting capacity
- ✓ Quiet adjustment at 38mm per second
- ✓ Digital controller with 3 programmable heights
- Comes with Anti-collision and anti-tilt safety feature as standard
- √ 5 Years Warranty
- ✓ BIFMA Certified

## **Product Measurement**