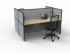

### SHUSH30 Desks

The SHUSH30 is a slimline screen system that can create endless configurations. Create runs of any length. Use the 2 different screen heights to create privacy or encourage teamwork.

Create custom desk spaces using different size tops and a choice of leg frames. Use completely screen hung tops with no legs or use with Profile, Loop, Eternity, Span or DC-60 legs.

The SHUSH30 is a screen system that can create endless configurations. Create runs of back to back pods, mix and match heights and colours.

### **Product Features**

- Component based system \*Check with your local Rapidline reseller to order
- Use 2 different screen heights to create privacy or encourage teamwork
- Use completely screen hung tops with no legs or use with Profile, Loop, Eternity, Span or DC-60 legs
- Use joining poles to join screens and create your own configurations
- Adjustable levelling feet.
- \*See SHUSH30 Screens in Similar or Matching Product for more info\*