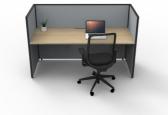

### SHUSH30 Desks

The SHUSH30 is a slimline screen system that can create endless configurations. Create runs of any length. Use the 2 different screen heights to create privacy or encourage teamwork.

Create custom desk spaces using different size tops and a choice of leg frames. Use completely screen hung tops with no legs or use with Profile, Loop, Eternity, Span or DC-60 legs.

The SHUSH30 is a screen system that can create endless configurations. Create runs of back to back pods, mix and match heights and colours.

### **Product Features**

- Component based system \*Check with your local Rapidline reseller to order
- Use 2 different screen heights to create privacy or encourage teamwork
- Use completely screen hung tops with no legs or use with Profile, Loop, Eternity, Span or DC-60 legs
- Use joining poles to join screens and create your own configurations
- Adjustable levelling feet.
- \*See SHUSH30 Screens in Similar or Matching Product for more info\*