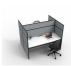

### SHUSH30 Desks

The SHUSH30 is a slimline screen system that can create endless configurations. Create runs of any length. Use the 2 different screen heights to create privacy or encourage teamwork.

Create custom desk spaces using different size tops and a choice of leg frames. Use completely screen hung tops with no legs or use with Profile, Loop, Eternity, Span or DC-60 legs.

The SHUSH30 is a screen system that can create endless configurations. Create runs of back to back pods, mix and match heights and colours.

### **Product Features**

- Component based system \*Check with your local Rapidline reseller to order
- Use 2 different screen heights to create privacy or encourage teamwork
- Use completely screen hung tops with no legs or use with Profile, Loop, Eternity, Span or DC-60 legs
- Use joining poles to join screens and create your own configurations
- Adjustable levelling feet.
- \*See SHUSH30 Screens in Similar or Matching Product for more info\*