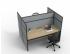

### SHUSH30 Desks

The SHUSH30 is a slimline screen system that can create endless configurations. Create runs of any length. Use the 2 different screen heights to create privacy or encourage teamwork.

Create custom desk spaces using different size tops and a choice of leg frames. Use completely screen hung tops with no legs or use with Profile, Loop, Eternity, Span or DC-60 legs.

The SHUSH30 is a screen system that can create endless configurations. Create runs of back to back pods, mix and match heights and colours.

### **Product Features**

- Component based system \*Check with your local Rapidline reseller to order
- Use 2 different screen heights to create privacy or encourage teamwork
- Use completely screen hung tops with no legs or use with Profile, Loop, Eternity, Span or DC-60 legs
- Use joining poles to join screens and create your own configurations
- Adjustable levelling feet.
- \*See SHUSH30 Screens in Similar or Matching Product for more info\*