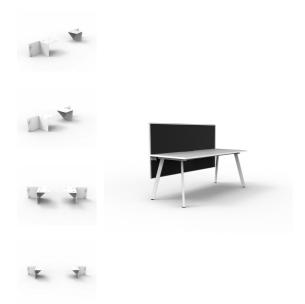

### SHS-HAB

- Used to fit a 900mm H SHUSH30+ screen to a fixed height desk
- Brackets for screen only. \*Does not include screens, clamps or fixings\*
- Recommended for use with 600mm deep Infinity and Eternity legs
- Comes as a set of 2 1x Right, 1x Left

# **Specifications**

| SKU     | Descriptions      | Width  | Depth | Height |
|---------|-------------------|--------|-------|--------|
| SHS-HAB | Set of 2 Brackets | 138mm  | 72mm  | 70mm   |
| SHS759  | Return Screen     | 750mm  | 30mm  | 900mm  |
| SHS129  | 1200 Screen       | 1200mm | 30mm  | 900mm  |
| SHS159  | 1500 Screen       | 1500mm | 30mm  | 900mm  |
| SHS189  | 1800 Screen       | 1800mm | 30mm  | 900mm  |