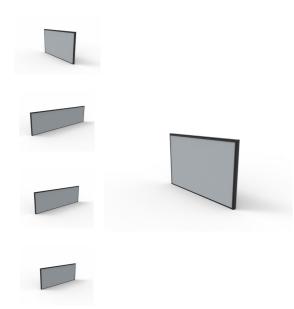

### SHUSH30 495mm Screens

The 495mm height SHUSH30+ can be used as desk mounted screens on most workstations.

Comes in 4 sizes and has a full fabric pinnable surface with 2 stocked colour variations available.

# **Specifications**

| SKU     | Height | Width  | Thickness |
|---------|--------|--------|-----------|
| SHS754  | 495mm  | 750mm  | 30mm      |
| SHS1204 | 495mm  | 1200mm | 30mm      |
| SHS1504 | 495mm  | 1500mm | 30mm      |
| SHS1804 | 495mm  | 1800mm | 30mm      |