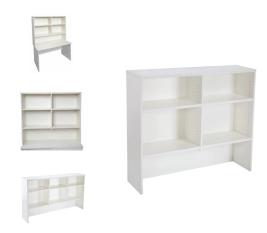

### Rapid Vibe Hutch

The Rapid Vibe range comes in a choice of solid white or grey and is constructed of environmentally friendly melamine. Strong and durable and backed by a 5 year warranty.

The hutch comes with adjustable shelves and a space for a monitor under the shelves to maximise desk space, and clear clutter from the desk top.

### **Product Features**

- 25mm Shelves
- Adjustable Shelves
- E1 Enviroboard

# **Specifications**

| SKU   | Width  | Depth | Height |
|-------|--------|-------|--------|
| SPH12 | 1200mm | 315mm | 1070mm |
| SPH18 | 1800mm | 315mm | 1070mm |