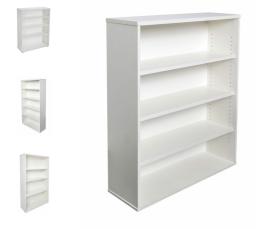

## Rapid Vibe Bookcase

The Rapid Vibe range comes in a choice of solid white or grey and is constructed of environmentally friendly melamine. Strong and durable and backed by a 5 year warranty.

The bookcase comes adjustable 25mm thick shelves, with extra shelves available.

#### **Product Features**

- Adjustable Shelves
- E1 Enviroboard