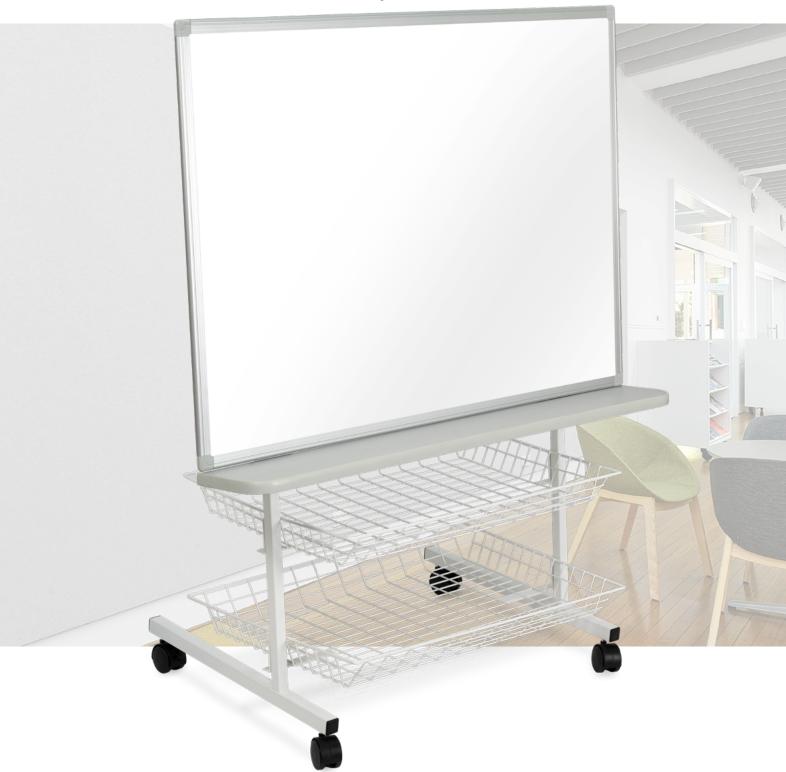

## READING & DISPLAY CENTRE

All-in-one whiteboard literacy unit

A versatile, mobile storage and teaching centre, perfect for small group literacy sessions and organising resources. Back storage for protection of books, 2 baskets at the base.

Height is fully adjustable to four distinct levels, using pop-pins for easy change.

## All-in-one whiteboard literacy unit

- Size: 145cmH Whiteboard is made of Porcelain surface whiteboard measuring 100cmW x 70cmH, 10cmW ledge
- Mounted on lockable castors

| Code | Description              | Size (mm) |
|------|--------------------------|-----------|
| ELC  | Reading & Display Centre | 1450x1000 |