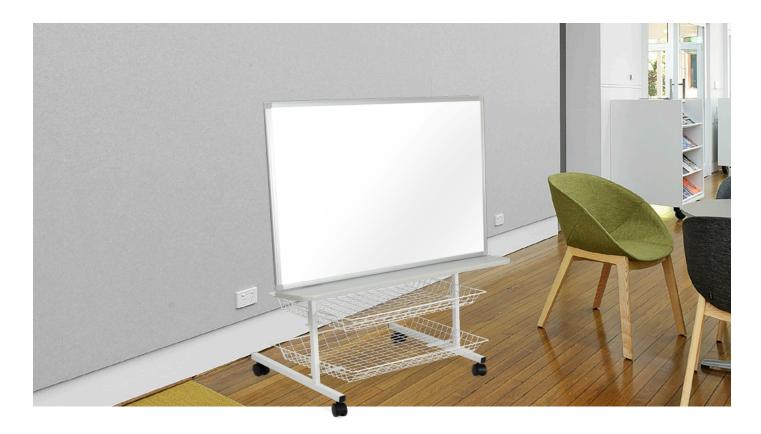

## READING & DISPLAY CENTRE

All-in-one whiteboard literacy unit

A versatile, mobile storage and teaching centre, perfect for small group literacy sessions and organising resources. Back storage for protection of books, 2 baskets at the base.

## READING & DISPLAY CENTRE

## All-in-one whiteboard literacy unit

- Size: 145cmH Whiteboard is made of Porcelain surface whiteboard measuring 100cmW x 70cmH, 10cmW ledge
- Mounted on lockable castors

| Code | Description              | Size (mm) |
|------|--------------------------|-----------|
| ELC  | Reading & Display Centre | 1450x1000 |

Whiteboard & Ledge

Back Storage

NSW Head Office

5 Liberty Rd, Huntingwood, NSW 2148 QLD

17 Moonbi Street, Brendale QLD 4500 VIC

U13, 69 Mark Anthony Dr, Dandenong South VIC 3175 WA

47 Abbott Road, Perth Airport WA 6105 NZ