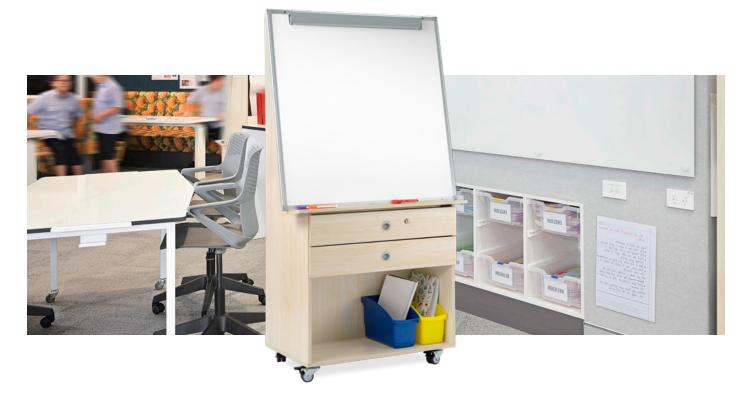

## READ, WRITE & STORE CENTRE

Storage & Communication Solution

Constructed from structural MDF with attractive White Oak wood laminate, the Read, Write & Store Centre is the ideal mobile learning hub. An all-in-one storage a communication unit for Big Book Teaching sessions.

## Storage & Communication Solution

- Size: Premium quality porcelain magnetic whiteboard measuring
- 80cm x 90cm, with a lifetime surface warranty
- 10cm deep no-lip shelf for displaying books
- Mounted on lockable castors
- Two large (One lockable) drawers for holding essentials
- Underneath, a handy storage space which perfectly fits our plastic Storage Tubs

| Code  | Description                | Size (mm)    |
|-------|----------------------------|--------------|
| EBBTC | Read, Write & Store Centre | 1580x800x475 |

2x Storage Drawers - 1x Lockable

Under Storage Compartment