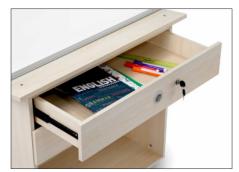

## Storage & Communication Solution

- Size: Premium quality porcelain magnetic whiteboard measuring
- 80cm x 90cm, with a lifetime surface warranty
- 10cm deep no-lip shelf for displaying books
- Mounted on lockable castors
- Two large (One lockable) drawers for holding essentials
- Underneath, a handy storage space which perfectly fits our plastic Storage Tubs

| Code  | Description                | Size (mm)    |
|-------|----------------------------|--------------|
| EBBTC | Read, Write & Store Centre | 1580x800x475 |

2x Storage Drawers - 1x Lockable

Under Storage Compartment