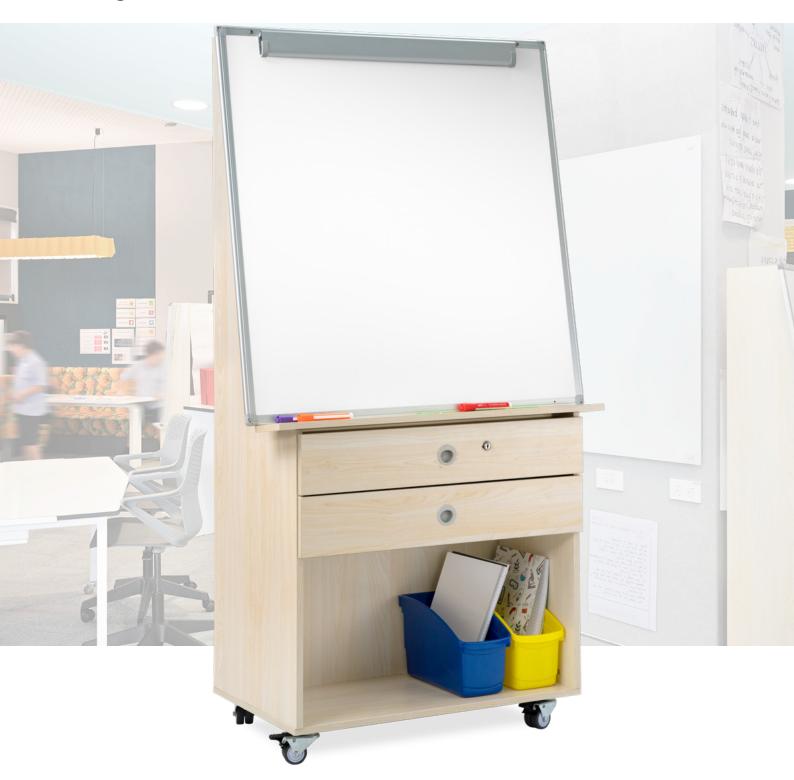

## READ, WRITE & STORE CENTRE

Storage & Communication Solution

Constructed from structural MDF with attractive White Oak wood laminate, the Read, Write & Store Centre is the ideal mobile learning hub. An all-in-one storage a communication unit for Big Book Teaching sessions.

## Storage & Communication Solution

- Size: Premium quality porcelain magnetic whiteboard measuring
- 80cm x 90cm, with a lifetime surface warranty
- 10cm deep no-lip shelf for displaying books
- Mounted on lockable castors
- Two large (One lockable) drawers for holding essentials
- Underneath, a handy storage space which perfectly fits our plastic Storage Tubs