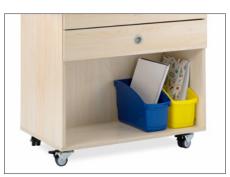

## Storage & Communication Solution

- Size: Premium quality porcelain magnetic whiteboard measuring
- 80cm x 90cm, with a lifetime surface warranty
- 10cm deep no-lip shelf for displaying books
- Mounted on lockable castors
- Two large (One lockable) drawers for holding essentials
- Underneath, a handy storage space which perfectly fits our plastic Storage Tubs

| Code  | Description                | Size (mm)    |
|-------|----------------------------|--------------|
| EBBTC | Read, Write & Store Centre | 1580x800x475 |

2x Storage Drawers - 1x Lockable

Under Storage Compartment