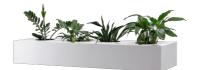

## Cupboard Planter box for Perforated Cupboard

The Go Planter Box sits perfectly on top of a GO Tambour Door Cupboard or GO Lateral Filing Cabinet to display greenery.

The Planter Box holds a 200mm pot and has an integrated drip tray.

### **Product Features**

- \*\* ASSEMBLED \*\* Planter Box To Suit GO Perforated Sliding Door
- 4 x Plant Pot Holes