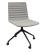

### **Pixel Chair**

Liven up your meeting, break out and visitor areas with the Pixel chair. Featuring a stitched fabric seat and back over a timber frame with a powder coated base. Backed by a 3 year warranty.

## **Product Features**

- Ribbed stitching detail
- Solid timber inner frame with foam overlay
- Fixed height, swivel, 4 star base
- \*Arms available for additional cost
- Overall Size 820H x 570W x 590D
- Weight rating 110kg