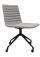

### **Pixel Chair**

Liven up your meeting, break out and visitor areas with the Pixel chair. Featuring a stitched fabric seat and back over a timber frame with a powder coated base. Backed by a 3 year warranty.

## **Product Features**

- Ribbed stitching detail
- Solid timber inner frame with foam overlay
- Fixed height, swivel, 4 star base
- \*Arms available for additional cost
- Overall Size 820H x 570W x 590D
- Weight rating 110kg