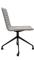

### **Pixel Chair**

Liven up your meeting, break out and visitor areas with the Pixel chair. Featuring a stitched fabric seat and back over a timber frame with a powder coated base. Backed by a 3 year warranty.

## **Product Features**

- Ribbed stitching detail
- Solid timber inner frame with foam overlay
- Fixed height, swivel, 4 star base
- \*Arms available for additional cost
- Overall Size 820H x 570W x 590D
- Weight rating 110kg