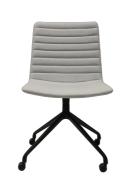

### **Pixel Chair**

Liven up your meeting, break out and visitor areas with the Pixel chair. Featuring a stitched fabric seat and back over a timber frame with a powder coated base. Backed by a 3 year warranty.

## **Product Features**

- Ribbed stitching detail
- Solid timber inner frame with foam overlay
- Fixed height, swivel, 4 star base
- \*Arms available for additional cost
- Overall Size 820H x 570W x 590D
- Weight rating 110kg