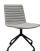

### **Pixel Chair**

Liven up your meeting, break out and visitor areas with the Pixel chair. Featuring a stitched fabric seat and back over a timber frame with a powder coated base. Backed by a 3 year warranty.

## **Product Features**

- Ribbed stitching detail
- Solid timber inner frame with foam overlay
- Fixed height, swivel, 4 star base
- \*Arms available for additional cost
- Overall Size 820H x 570W x 590D
- Weight rating 110kg