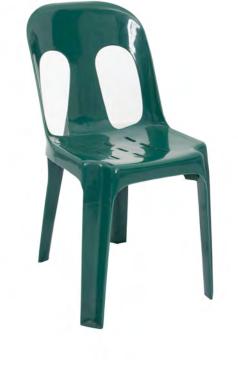

# PIPEE CHAIR

PRODUCT SPECIFICATION SHEET



## **PRODUCT FEATURES**

- One piece moulded monobloc 100% polypropylene stacker
- Guaranteed not to break under intended use
- High luster finish
- Maintenance free
- Stacks to 25 high
- Suitable for indoor or outdoor use (colour will fade over time outdoors)
- Weight Rating 150kgs

#### PRODUCT DIMENSIONS

- Back Height 410mm
- Back Width 395mm
- Seat Depth 380mm
- Seat Width 400mm
- Seat Height 450mm
- Weight 2.2kg

#### **ACCREDITATION**

 Tested to requirements of AS/NZS 3813:1998 plastic monobloc chairs

### **SUGGESTED STACKING HEIGHT**

• 25 Chairs high

#### **FINISHES**

- Grey OR
- White OR
- Green





### WARRANTY

• 3 Year Warranty