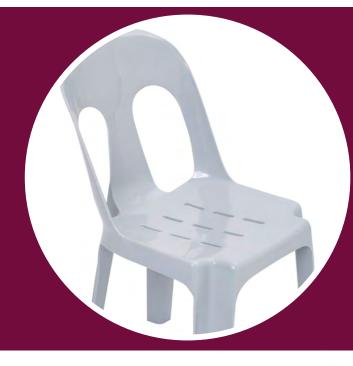

# PIPEE CHAIR

PRODUCT SPECIFICATION SHEET



## **PRODUCT FEATURES**

- One piece moulded monobloc 100% polypropylene stacker
- Guaranteed not to break under intended use
- High luster finish
- Maintenance free
- Stacks to 25 high
- Suitable for indoor or outdoor use (colour will fade over time outdoors)
- Weight Rating 150kgs

#### PRODUCT DIMENSIONS

- Back Height 410mm
- Back Width 395mm
- Seat Depth 380mm
- Seat Width 400mm
- Seat Height 450mm
- Weight 2.2kg

#### **ACCREDITATION**

 Tested to requirements of AS/NZS 3813:1998 plastic monobloc chairs

### **SUGGESTED STACKING HEIGHT**

• 25 Chairs high

#### **FINISHES**

- Grey OR
- White OR
- Green





### WARRANTY

• 3 Year Warranty