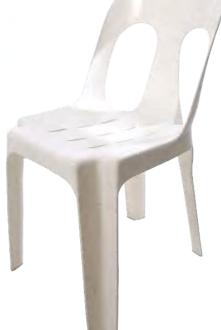

# PIPEE CHAIR

PRODUCT SPECIFICATION SHEET



## **PRODUCT FEATURES**

- One piece moulded monobloc 100% polypropylene stacker
- Guaranteed not to break under intended use
- High luster finish
- Maintenance free
- Stacks to 25 high
- Suitable for indoor or outdoor use (colour will fade over time outdoors)
- Weight Rating 150kgs

#### PRODUCT DIMENSIONS

- Back Height 410mm
- Back Width 395mm
- Seat Depth 380mm
- Seat Width 400mm
- Seat Height 450mm
- Weight 2.2kg

#### **ACCREDITATION**

 Tested to requirements of AS/NZS 3813:1998 plastic monobloc chairs

### **SUGGESTED STACKING HEIGHT**

• 25 Chairs high

#### **FINISHES**

- Grey OR
- White OR
- Green





### WARRANTY

• 3 Year Warranty