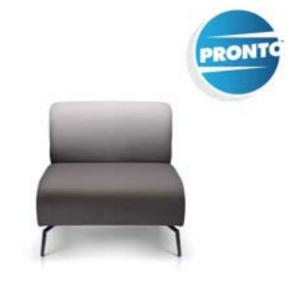

# Ola Modular - Straight 1 seater – No Arms 'Pronto'

Product Code: OLLO360-SS1-PR Lead Time Guide: 0.1 - 1 weeks

#### **OVERVIEW**

Ola, a family of beautiful collaborative seating with soft curving lines and luxurious comfort.

High back models offer a secluded place of comfort to get away from the buzz of the open office. Ola modules are great for collaboration zones and can be configured in many different shapes to suit almost any space. Ola modules can also be joined together to create as long a setting as you want.

Pronto products come with dual tone Valera grey fabric and black aluminium legs as a standard pronto option for quick delivery.

Look for more options in the entire range!

### **FEATURES**

Dual Tone Valera Upholstery
Lux Comfort Seat technology
Joining Clips
140kg Recommended Weight Capacity – per seat
5 Year Warranty