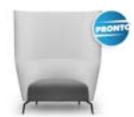

# Ola Modular - Straight 1 seater – No Arms 'Pronto'

Product Code: OLLO360-SS1-PR Lead Time Guide: 0.1 - 1 weeks

#### **OVERVIEW**

Ola, a family of beautiful collaborative seating with soft curving lines and luxurious comfort.

High back models offer a secluded place of comfort to get away from the buzz of the open office. Ola modules are great for collaboration zones and can be configured in many different shapes to suit almost any space. Ola modules can also be joined together to create as long a setting as you want.

Pronto products come with dual tone Valera grey fabric and black aluminium legs as a standard pronto option for quick delivery.

Look for more options in the entire range!