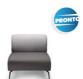

# Ola Modular - Straight 1 seater – No Arms 'Pronto'

Product Code: OLLO360-SS1-PR Lead Time Guide: 0.1 - 1 weeks

#### **OVERVIEW**

Ola, a family of beautiful collaborative seating with soft curving lines and luxurious comfort.

High back models offer a secluded place of comfort to get away from the buzz of the open office. Ola modules are great for collaboration zones and can be configured in many different shapes to suit almost any space. Ola modules can also be joined together to create as long a setting as you want.

Pronto products come with dual tone Valera grey fabric and black aluminium legs as a standard pronto option for quick delivery.

Look for more options in the entire range!

### **FEATURES**

Dual Tone Valera Upholstery
Lux Comfort Seat technology
Joining Clips
140kg Recommended Weight Capacity – per seat
5 Year Warranty