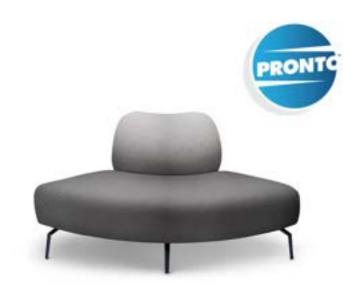

# Ola Modular - 90 Degree Outside Corner 'Pronto'

Product Code: OLLO360-090-PR Lead Time Guide: 0.1 - 1 weeks

# **OVERVIEW**

Ola, a family of beautiful collaborative seating with soft curving lines and luxurious comfort.

High back models offer a secluded place of comfort to get away from the buzz of the open office. Ola modules are great for collaboration zones and can be configured in many different shapes to suit almost any space. Ola modules can also be joined together to create as long a setting as you want.

Pronto products come with dual tone Valera grey fabric and black aluminium legs as a standard pronto option for quick delivery.

Look for more options in the entire range!