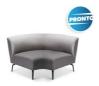

# Ola Modular - 90 Degree Inside Corner 'Pronto'

Product Code: OLLO360-I90-PR Lead Time Guide: 0.1 - 1 weeks

## **OVERVIEW**

Ola, a family of beautiful collaborative seating with soft curving lines and luxurious comfort.

High back models offer a secluded place of comfort to get away from the buzz of the open office. Ola modules are great for collaboration zones and can be configured in many different shapes to suit almost any space. Ola modules can also be joined together to create as long a setting as you want.

Pronto products come with dual tone Valera grey fabric and black aluminium legs as a standard pronto option for quick delivery.

Look for more options in the entire range!

## **FEATURES**

Dual Tone Valera Upholstery
Lux Comfort Seat technology
Joining Clips
140kg Recommended Weight Capacity – per seat
5 Year Warranty