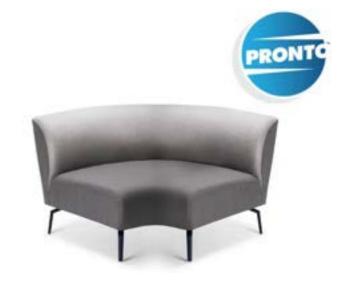

# Ola Modular - 90 Degree Inside Corner 'Pronto'

Product Code: OLLO360-I90-PR Lead Time Guide: 0.1 - 1 weeks

## **OVERVIEW**

Ola, a family of beautiful collaborative seating with soft curving lines and luxurious comfort.

High back models offer a secluded place of comfort to get away from the buzz of the open office. Ola modules are great for collaboration zones and can be configured in many different shapes to suit almost any space. Ola modules can also be joined together to create as long a setting as you want.

Pronto products come with dual tone Valera grey fabric and black aluminium legs as a standard pronto option for quick delivery.

Look for more options in the entire range!

## **FEATURES**

Dual Tone Valera Upholstery
Lux Comfort Seat technology
Joining Clips
140kg Recommended Weight Capacity – per seat
5 Year Warranty