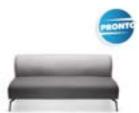

## **OVERVIEW**

Ola, a family of beautiful collaborative seating with soft curving lines and luxurious comfort.

High back models offer a secluded place of comfort to get away from the buzz of the open office. Ola modules are great for collaboration zones and can be configured in many different shapes to suit almost any space. Ola modules can also be joined together to create as long a setting as you want.

Pronto products come with dual tone Valera grey fabric and black aluminium legs as a standard pronto option for quick delivery.

Look for more options in the entire range!

## **Dimensions with Timber Legs (mm)**

O/A Height: 730~ O/A Width: 980~ O/A Depth: 770~ Seat Width: ~ Seat Depth: 550~ Seat Height: 400~

Back Height: 330~ (above seat)