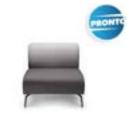

## **OVERVIEW**

Ola, a family of beautiful collaborative seating with soft curving lines and luxurious comfort.

High back models offer a secluded place of comfort to get away from the buzz of the open office. Ola modules are great for collaboration zones and can be configured in many different shapes to suit almost any space. Ola modules can also be joined together to create as long a setting as you want.

Pronto products come with dual tone Valera grey fabric and black aluminium legs as a standard pronto option for quick delivery.

Look for more options in the entire range!

# **RELATED PRODUCTS**

Uno Side Table

Uno Side Table 'Pronto'

Ola Modular - Straight 2 seater - No Arms 'Pronto'

Ola Modular - Straight 1 seater - No Arms 'Pronto'