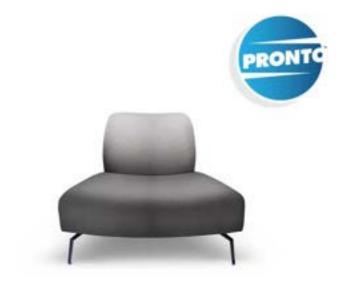

# Ola Modular - 45 Degree Outside Corner 'Pronto'

Product Code: OLLO360-O45-PR Lead Time Guide: 0.1 - 1 weeks

# **OVERVIEW**

Ola, a family of beautiful collaborative seating with soft curving lines and luxurious comfort.

High back models offer a secluded place of comfort to get away from the buzz of the open office. Ola modules are great for collaboration zones and can be configured in many different shapes to suit almost any space. Ola modules can also be joined together to create as long a setting as you want.

Pronto products come with dual tone Valera grey fabric and black aluminium legs as a standard pronto option for quick delivery.

Look for more options in the entire range!