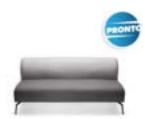

# **RELATED PRODUCTS**

Ola High Back Sofa - 2 seater 'Pronto'

Ola High Back Sofa - 1 seater 'Pronto'

Ola Modular - Straight 2 seater - No Arms 'Pronto'

Ola Modular - Straight 1 seater - No Arms 'Pronto'