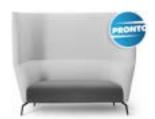

# **RELATED PRODUCTS**

Ola High Back Sofa - 2 seater 'Pronto'

Ola High Back Sofa - 1 seater 'Pronto'

Ola Modular - Straight 2 seater - No Arms 'Pronto'

Ola Modular - Straight 1 seater - No Arms 'Pronto'