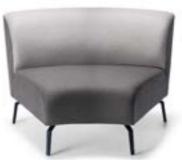

# Ola Modular - 45 Degree Inside Corner 'Pronto'

Product Code: OLLO360-145-PR Lead Time Guide: 0.1 - 1 weeks

### **OVERVIEW**

Ola, a family of beautiful collaborative seating with soft curving lines and luxurious comfort.

High back models offer a secluded place of comfort to get away from the buzz of the open office. Ola modules are great for collaboration zones and can be configured in many different shapes to suit almost any space. Ola modules can also be joined together to create as long a setting as you want.

Pronto products come with dual tone Valera grey fabric and black aluminium legs as a standard pronto option for quick delivery.

Look for more options in the entire range!