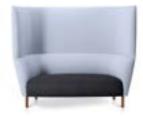

### **OVERVIEW**

Ola, a family of beautiful collaborative seating with soft curving lines and luxurious comfort.

High back models offer a secluded place of comfort to get away from the buzz of the open office. Ola modules are great for collaboration zones and can be configured in many different shapes to suit almost any space. Ola modules can also be joined together to create as long a setting as you want.

#### 140kg Recommended Weight Capacity – per seat

Dimensions (mm) O/A Height: 1355~ O/A Width: 1030~ O/A Depth: 770~ Seat Width: 550~ Seat Depth: 550~ Seat Height: 400~ Back Height: 950~ (above seat)