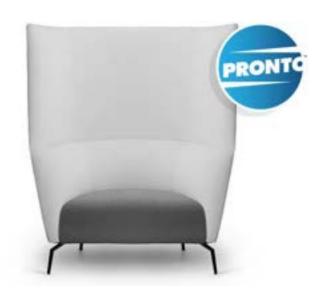

# Ola High Back Sofa - 1 seater 'Pronto'

Product Code: OLLO460-S1-PR

Lead Time Guide: 0.1 - 1 weeks

### **OVERVIEW**

Ola, a family of beautiful collaborative seating with soft curving lines and luxurious comfort.

High back models offer a secluded place of comfort to get away from the buzz of the open office. Ola modules are great for collaboration zones and can be configured in many different shapes to suit almost any space. Ola modules can also be joined together to create as long a setting as you want.

Pronto products come with dual tone Valera grey fabric and black aluminium legs as a standard pronto option for quick delivery.

Look for more options in the entire range!