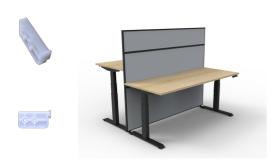

# SHUSH30 with Height Adjustable Desks

The new full height SHUSH30 can be used with height adjustable workstations by attaching a small glide.

The BR-SLIBR Nylon glide brackets can be screwed into workstation tops and fitted to the screen extrusions, this allows smooth adjustment of the workstation while holding the screen steadily in place.

#### **Product Features**

- Use for 1200mm and 1500mm full height SHUSH30+ screens, with height adjustable workstations such as BOOST+
- Holds the screen sturdy when adjusting height on workstations
- Brackets for screen only. \*Does not include screens, clamps or fixings
- Includes Nylon brackets. Comes as a set of 2; 1 x Right, 1 x Left