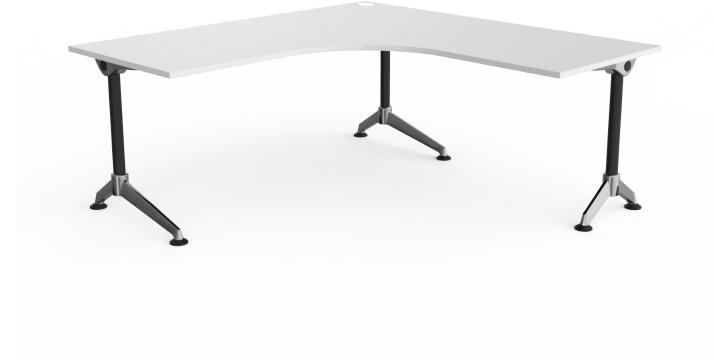

#### **Standard Features**

Black powdercoated posts and rails, polished alloy feet, collars and connectors

Levelling glides

Worktop height 720 mm

Melamine - 25 mm El grade substrate finished in studio white or new oak with matching 2 mm PVC edge

90° two piece worktop with a join at 1200 mm along the left or right hand side

90° worktops include cable ports

### Dimensions

1800 x 1800/750

**Colour Options** 

#### Frame Colour

Black Powdercoated posts and rails with Polished Alloy feet, collars and connectors