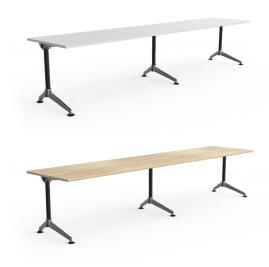

# Modulus 2 User Single Sided Workspace

Product Data Specification

 White
 New Oak

 OG\_MSSD21575C\_W
 OG\_MSSD21575C\_NO

 OG\_MSSD21875C\_W
 OG\_MSSD21875C\_NO

## **Worktop Colour Options**

N

New Oak