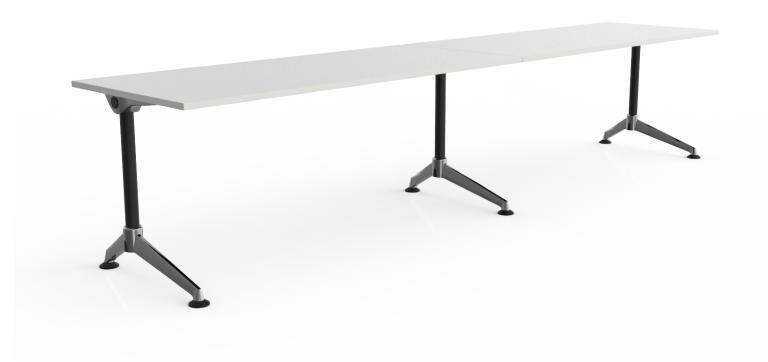

#### **Standard Features**

Black powdercoated posts and rails, polished alloy feet, collars and connectors

Levelling glides

Worktop height 720 mm

Melamine - 25 mm E1 grade substrate finished in studio white or new oak with matching 2 mm PVC edge

#### **Dimensions**

2@ 1500 x 750 2@ 1800 x 750

# Frame Colour

Black Powdercoated posts and rails with Polished Alloy feet, collars and connectors