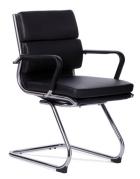

## **Mode Guest**

Product Data Specification

myolg.online

## **Mode Guest**

Product Data Specification

OG\_MODV\_PU

OG\_MODV\_WPU

## **Standard Features**

Synchronised tilting mechanism with weight specific tension control

Luxurious upholstered cushions and removable leather arm covers in black or white PU

Mirror finish stainless steel frame and removable armrests with hidden fixings

Fully sprung seat base for outstanding comfort and support

Suitable for executive, conference or boardroom seating

## **Dimensions**

Seat Height 480 mm Seat Width 480 mm Seat Depth 465 mm Back Height 410 mm