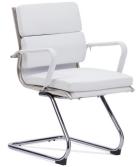

## **Mode Guest**

Product Data Specification

myolg.online

## **Mode Guest**

Product Data Specification

OG\_MODV\_PU

OG\_MODV\_WPU

## **Standard Features**

Synchronised tilting mechanism with weight specific tension control

Luxurious upholstered cushions and removable leather arm covers in black or white PU

Mirror finish stainless steel frame and removable armrests with hidden fixings

Fully sprung seat base for outstanding comfort and support

Suitable for executive, conference or boardroom seating

## **Dimensions**

Seat Height 480 mm Seat Width 480 mm Seat Depth 465 mm Back Height 410 mm