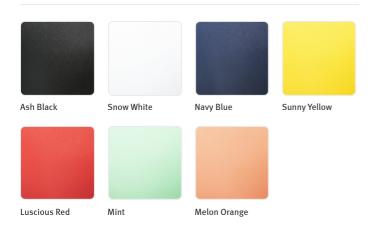

gh on a floor and 25-30 high on the trolley.

























#### **SPECIFICATIONS**

#### 140kg Recommended Weight Capacity

#### **Chair Dimensions (mm)**

O/A Height: 788~ O/A Width: 520~ O/A Depth: 570~

Seat Height: 438~ Seat Width: 457~ Seat Depth: 432~

Back Width: 467~ (middle)

Back Height: 390~

#### Stacking Dimensions (PP Version)(mm)

O/A Height (12 on Floor): 1140~ O/A Height (30 on Trolley): 2045~

Chair Weight = 5kgs ~

#### **FEATURES**

Stackable (12 high on floor/up to 25-30 on trolley\*) Very Strong, Sled Base Frame Soft Bumpers Under Seat to Prevent Scratching 140kg Recommended Weight Capacity 5 Year Warranty

### **RELATED PRODUCTS**



Lumia with Seat Pad



Lumia PP



Lumia Trolley









## **OPTIONS 1 / SHELL COLOUR**

## **OPTIONS 2 / FRAME FINISH**





Black Powdercoat