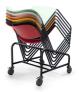

Lumia PP seat version stacks up to 12 high on a floor and 25-30 high on the trolley.

#### Stacking Dimensions (PP Version)(mm)

O/A Height (12 on Floor): 1140~ O/A Height (30 on Trolley): 2045~

Chair Weight = 5kgs ~

#### **FEATURES**

Stackable (12 high on floor/up to 25-30 on trolley\*) Very Strong, Sled Base Frame Soft Bumpers Under Seat to Prevent Scratching 140kg Recommended Weight Capacity 5 Year Warranty