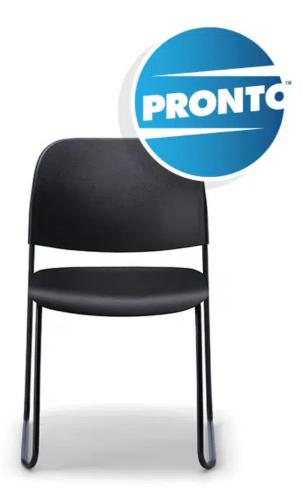

#### **OVERVIEW**

New - 'Pronto' Range - Quick delivery within 1-7 days!

A brilliant, well-engineered, and multipurpose chair - Lumia is available in a wide range of bold and bright PP colours. A versatile chair that's not only strong, but also lightweight. Bringing you ease to move around and stack them up.

#### **Chair Dimensions (mm)**

O/A Height: 788~ O/A Width: 520~ O/A Depth: 570~

Seat Height: 438~ Seat Width: 457~ Seat Depth: 432~

Back Width: 467~ (middle)

Back Height: 390~

#### **FEATURES**

Stackable (12 high on floor/up to 25-30 on trolley\*) Very Strong, Sled Base Frame Soft Bumpers Under Seat to Prevent Scratching 140kg Recommended Weight Capacity 5 Year Warranty