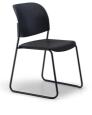

#### **OVERVIEW**

New - 'Pronto' Range - Quick delivery within 1-7 days!

A brilliant, well-engineered, and multipurpose chair - Lumia is available in a wide range of bold and bright PP colours. A versatile chair that's not only strong, but also lightweight. Bringing you ease to move around and stack them up.

#### **FEATURES**

Stackable (12 high on floor/up to 25-30 on trolley\*) Very Strong, Sled Base Frame Soft Bumpers Under Seat to Prevent Scratching 140kg Recommended Weight Capacity 5 Year Warranty