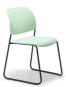

#### **OVERVIEW**

New - 'Pronto' Range - Quick delivery within 1-7 days!

A brilliant, well-engineered, and multipurpose chair - Lumia is available in a wide range of bold and bright PP colours. A versatile chair that's not only strong, but also lightweight. Bringing you ease to move around and stack them up.

#### **Chair Dimensions (mm)**

O/A Height: 788~ O/A Width: 520~ O/A Depth: 570~

Seat Height: 438~ Seat Width: 457~ Seat Depth: 432~

Back Width: 467~ (middle)

Back Height: 390~

#### **FEATURES**

Stackable (12 high on floor/up to 25-30 on trolley\*) Very Strong, Sled Base Frame Soft Bumpers Under Seat to Prevent Scratching 140kg Recommended Weight Capacity 5 Year Warranty