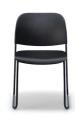

#### **OVERVIEW**

New - 'Pronto' Range - Quick delivery within 1-7 days!

A brilliant, well-engineered, and multipurpose chair - Lumia is available in a wide range of bold and bright PP colours. A versatile chair that's not only strong, but also lightweight. Bringing you ease to move around and stack them up.

#### **Chair Dimensions (mm)**

O/A Height: 788~ O/A Width: 520~ O/A Depth: 570~

Seat Height: 438~ Seat Width: 457~ Seat Depth: 432~

Back Width: 467~ (middle)

Back Height: 390~