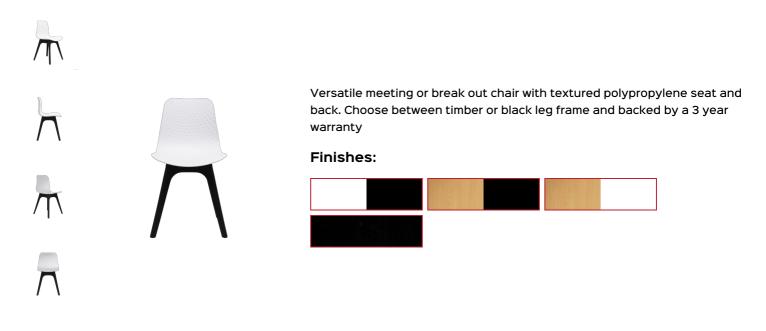

# Lucid Chair

## **Product Features**

- Concealed Feet Buttons
- Polypropylene Chair
- Textured Seat and back
- Mix and Match seats and bases
- Black or White seats with Black or Timber legs
- Overall size 500mm W x 500mm D x 795mm H