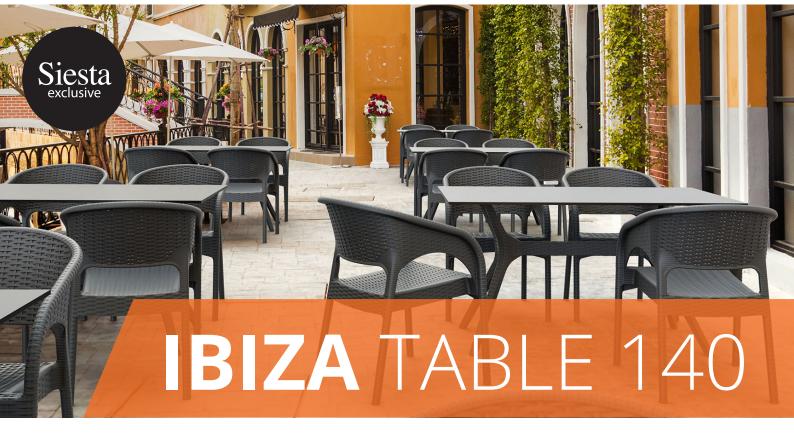

## **ABOUT THE IBIZA TABLE**

Table with rattan leg with HPL compact laminated tops 12 mm available in dark grey, brown and white colors. For indoor and outdoor use. Can be disassembled.

\*Dark colors not recommended in direct sunlight.

## **FEATURES**

- Suitable for indoor and outdoor commercial use.
- Available Sizes: 1400x800RCT
- Unit Weights: 1400×800 31kg
- Table height: 725mm
- Supplied unassembled easy to assemble
- Weather resistant, UV Stabilised