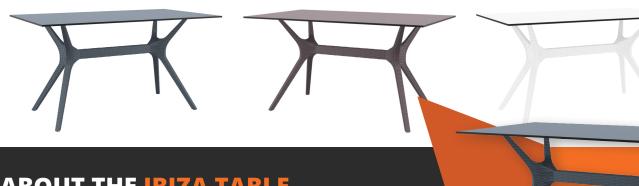

## **ABOUT THE IBIZA TABLE**

Table with rattan leg with HPL compact laminated tops 12 mm available in dark grey, brown and white colors. For indoor and outdoor use. Can be disassembled.

\*Dark colors not recommended in direct sunlight.

- Stocked In: Anthracite, Chocolate Special Order Colours: White
- Made in Europe
- Matching Products: All other products in the Resin Rattan Range