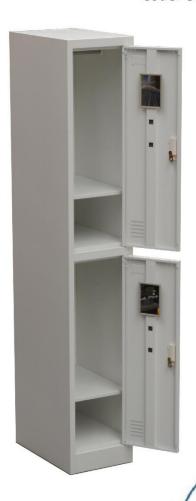

## **New Two Door Metal Locker**

## PRODUCT DATA SPECIFICATION

| Material          | Steel                                        |
|-------------------|----------------------------------------------|
| Color             | White                                        |
| Overall Size      | W316.50 x D500 x H1850mm                     |
| Features          | Perfect for warehouse, office & change room  |
|                   | Durable powder coat finish                   |
|                   | Heavy duty construction                      |
|                   | Thicken material as 0.7mm                    |
|                   | Hanging bar, mirror and shelves              |
|                   | Full length door stiffener rails             |
|                   | Each door is fitted with a cam lock (2 keys) |
|                   | Coat hook inside each compartment            |
|                   | Label holder to the outside of each door     |
| Packing           | W530 x D1880 x H75mm                         |
|                   | Gross Weight: 26KG                           |
| Assembly Required | Yes                                          |
| Warranty          | 5 Years                                      |