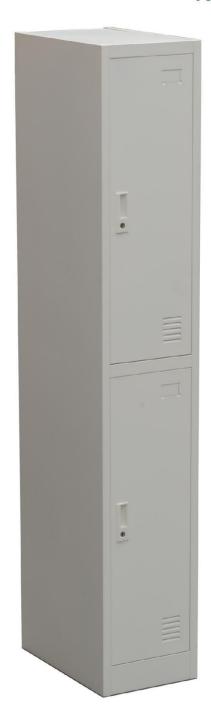

## **New Two Door Metal Locker**

## PRODUCT DATA SPECIFICATION

| Material          | Steel                                        |
|-------------------|----------------------------------------------|
| Color             | White                                        |
| Overall Size      | W316.50 x D500 x H1850mm                     |
| Features          | Perfect for warehouse, office & change room  |
|                   | Durable powder coat finish                   |
|                   | Heavy duty construction                      |
|                   | Thicken material as 0.7mm                    |
|                   | Hanging bar, mirror and shelves              |
|                   | Full length door stiffener rails             |
|                   | Each door is fitted with a cam lock (2 keys) |
|                   | Coat hook inside each compartment            |
|                   | Label holder to the outside of each door     |
| Packing           | W530 x D1880 x H75mm                         |
|                   | Gross Weight: 26KG                           |
| Assembly Required | Yes                                          |
| Warranty          | 5 Years                                      |