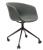

### **Focal Tub**

Liven up your meeting, break out and visitor areas with Focal tub. Featuring a comfortable fabric upholstered seat and back and a powder coated base. Backed by a 3 year warranty.

### **Product Features**

- Polypropolyne inner shell with foam overlay
- Fixed height
- Powdercoated 4 star base
- Fabric upholstery
- Overall size 785H x 570W x 540D
- Weight rating 110kg