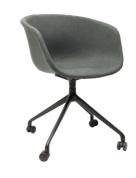

### **Focal Tub**

Liven up your meeting, break out and visitor areas with Focal tub. Featuring a comfortable fabric upholstered seat and back and a powder coated base. Backed by a 3 year warranty.

### **Product Features**

- Polypropolyne inner shell with foam overlay
- Fixed height
- Powdercoated 4 star base
- Fabric upholstery
- Overall size 785H x 570W x 540D
- Weight rating 110kg