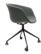

### **Focal Tub**

Liven up your meeting, break out and visitor areas with Focal tub. Featuring a comfortable fabric upholstered seat and back and a powder coated base. Backed by a 3 year warranty.

### **Product Features**

- Polypropolyne inner shell with foam overlay
- Fixed height
- Powdercoated 4 star base
- Fabric upholstery
- Overall size 785H x 570W x 540D
- Weight rating 110kg