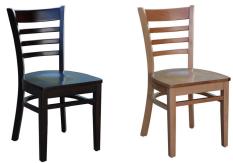

## **ABOUT THE FLORENCE CHAIRS**

The Durafurn Florence Chair Timber Seat is manufactured using a solid European beech wood frame sourced in Germany. It is a chair designed to withstand commercial use.

## **FEATURES**

- Suitable for indoor commercial use only
- · Seat: Stain finish solid European beech
- Frame: Quality stain finish solid European beech
- Dimensions: 440W x 440D x 850H x 460 Seat Height
- Unit Weight: 8kg
- SWL: 120kg

- Chair frame comes assembled seat is to be installed with screws supplied
- (Chair can be supplied assembled at extra cost)
- Stocked In: Chocolate, Natural
- Matching Products: Florence Barstool Timber Seat
- Made in China