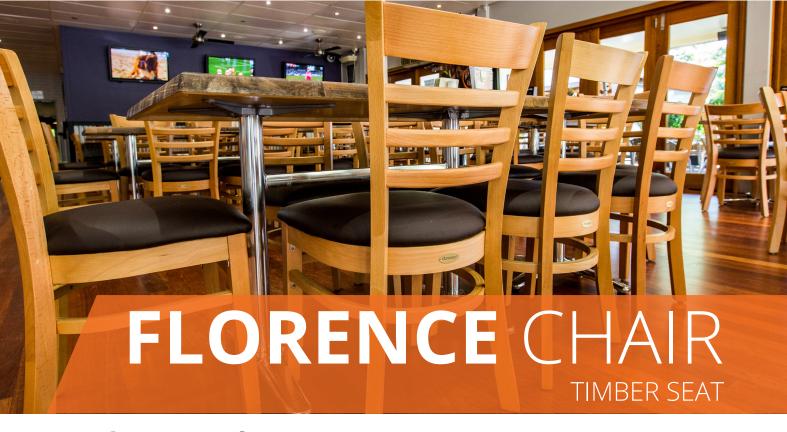

## **ABOUT THE FLORENCE CHAIRS**

The Durafurn Florence Chair Timber Seat is manufactured using a solid European beech wood frame sourced in Germany. It is a chair designed to withstand commercial use.

## **FEATURES**

- Suitable for indoor commercial use only
- · Seat: Stain finish solid European beech
- Frame: Quality stain finish solid European beech
- Dimensions: 440W x 440D x 850H x 460 Seat Height
- Unit Weight: 8kg
- SWL: 120kg