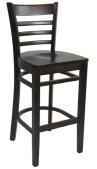

The Durafurn Florence Barstool Timber Seat is manufactured using a solid European beech wood frame sourced in Germany. It is a stool designed to withstand commercial use.

- Suitable for indoor commercial use only
- Seat: Stain finish solid European beech
- Frame: Quality stain finish solid European beech
- Dimensions: 440W x 440D x 1100H x 750 Seat Height
- Unit Weight: 10kg
- SWL: 120kg
- Chair frame comes assembled seat is to be installed
- with screws supplied (Chair can be supplied assembled at extra cost)
- Stocked In: Chocolate, Natural
- Matching Products: Florence Chair Timber Seat
- Made in China