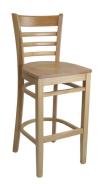

The Durafurn Florence Barstool Timber Seat is manufactured using a solid European beech wood frame sourced in Germany. It is a stool designed to withstand commercial use.

- Suitable for indoor commercial use only
- Seat: Stain finish solid European beech
- Frame: Quality stain finish solid European beech
- Dimensions: 440W x 440D x 1100H x 750 Seat Height
- Unit Weight: 10kg
- SWL: 120kg
- Chair frame comes assembled seat is to be installed
- with screws supplied (Chair can be supplied assembled at extra cost)
- Stocked In: Chocolate, Natural
- Matching Products: Florence Chair Timber Seat
- Made in China