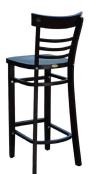

The Durafurn Florence Barstool Timber Seat is manufactured using a solid European beech wood frame sourced in Germany. It is a stool designed to withstand commercial use.

- Suitable for indoor commercial use only
- Seat: Stain finish solid European beech
- Frame: Quality stain finish solid European beech
- Dimensions: 440W x 440D x 1100H x 750 Seat Height
- Unit Weight: 10kg
- SWL: 120kg
- Chair frame comes assembled seat is to be installed
- with screws supplied (Chair can be supplied assembled at extra cost)
- Stocked In: Chocolate, Natural
- Matching Products: Florence Chair Timber Seat
- Made in China