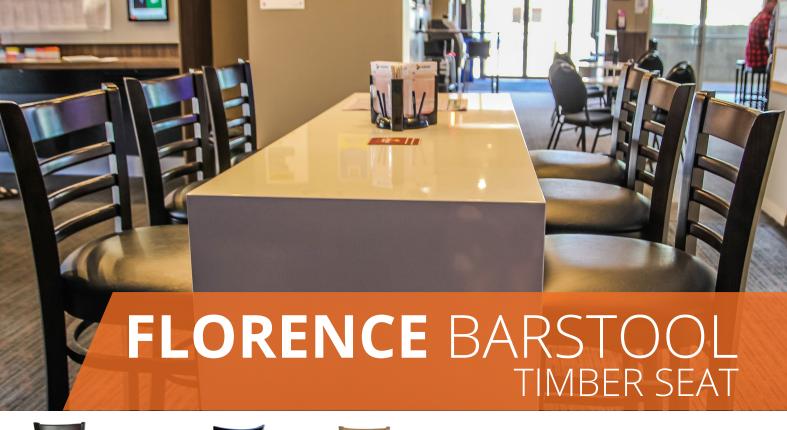

The Durafurn Florence Barstool Timber Seat is manufactured using a solid European beech wood frame sourced in Germany. It is a stool designed to withstand commercial use.

- Suitable for indoor commercial use only
- Seat: Stain finish solid European beech
- Frame: Quality stain finish solid European beech
- Dimensions: 440W x 440D x 1100H x 750 Seat Height
- Unit Weight: 10kg
- SWL: 120kg
- Chair frame comes assembled seat is to be installed
- with screws supplied (Chair can be supplied assembled at extra cost)
- Stocked In: Chocolate, Natural
- Matching Products: Florence Chair Timber Seat
- Made in China