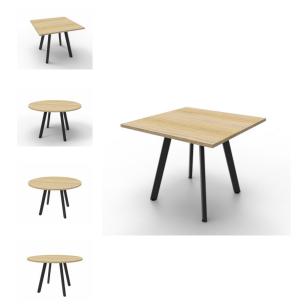

# **Eternity Meeting Table**

The Eternity meeting table features a stylish leg frame in black or white and a 900mm top, perfect for small meetings.

Backed by a 5 year warranty

#### **Product Features**

- 45 degree profile to leg
- Powdercoated base
- Adjustable feet
- Matches Eternity range
- E0 Melamine board table top
- User with round or square tops

# **Specifications**

| SKU      | Height | Diameter | Width | Depth |
|----------|--------|----------|-------|-------|
| D-ERT9   | 730mm  | 900mm    | -     | -     |
| D-ERT12  | 730mm  | 1200mm   | -     | -     |
| D-ERT990 | 730mm  | -        | 900mm | 900mm |