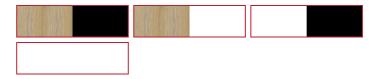

# **Eternity Meeting Table**



The Eternity meeting table features a stylish leg frame in black or white and a 900mm top, perfect for small meetings.

Backed by a 5 year warranty

#### Finishes:



#### **Product Features**

- 45 degree profile to leg
- Powdercoated base
- Adjustable feet
- Matches Eternity range
- E0 Melamine board table top
- User with round or square tops

# **Specifications**

| SKU      | Height | Diameter | Width | Depth |
|----------|--------|----------|-------|-------|
| D-ERT9   | 730mm  | 900mm    | -     | -     |
| D-ERT12  | 730mm  | 1200mm   | -     | -     |
| D-ERT990 | 730mm  | -        | 900mm | 900mm |

## **Box Dimensions**

| Box Number | Width | Depth | Height | СВМ | Weight |  |
|------------|-------|-------|--------|-----|--------|--|
|            |       | •     |        |     | -      |  |

## **Accreditations**