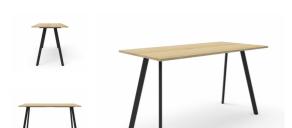

# **Eternity High Bar**

The Eternity high bar allows bar height sitting for informal meetings and break out areas, with a stylish Eternity leg support and adjustable feet.

Backed by a 3 year warranty

### **Product Features**

- Bar height
- Stylish angled leg, matches with Eternity range
- Dual support rails for added stability
- Adjustable feet
- E0 Melamine board table top