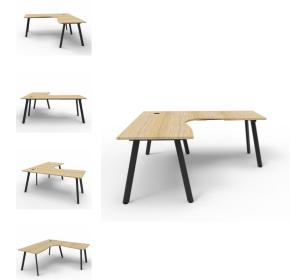

Maximise space and create an efficient working environment with Rapid Eternity corner workstations, creating large work spaces.

The stylish eternity leg, in black or white, adds style to each workstation without being intrusive, with a full underframe creating full support.

### **Product Features**

- Stylish 45 degree Eternity leg
- Maximise office space
- Large, medium or small desks
- 750mm Depth work top per user

### Options:

- Choose the number of persons required for your run of desks
- Choose between 1200mm, 1500mm or 1800mm desks
- Choose between black or white powdercoated frames and legs
- Choose between natural oak or natural white scalloped top
- 4- Person pod Comes with 500mm high x 30mm thick fabric screens
- Choose between black fabric screen with white frame or grey fabric screen with black frame

## **Specifications**

| SKU           | Workstations | Overall Width | Overall Depth | Overall Height |
|---------------|--------------|---------------|---------------|----------------|
| D-ELCWS1P1515 | 1 Person     | 1500mm        | 1500mm        | 730mm          |
| D-ELCWS1P1815 | 1 Person     | 1800mm        | 1500mm        | 730mm          |
| D-ELCWS1P1818 | 1 Person     | 1800mm        | 1800mm        | 730mm          |
| D-ELCWS4P1515 | 4 Person     | 3000mm        | 3000mm        | 1200mm         |
| D-ELCWS4P1815 | 4 Person     | 3600mm        | 3000mm        | 1200mm         |
| D-ELCWS4P1818 | 4 Person     | 3600mm        | 3600mm        | 1200mm         |