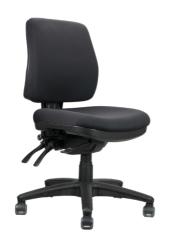

# Ergo Midi

The Rapidline Ergo Midi is a medium back operator chair and stands out in the crowd for its fully ergonomic heavy duty 4 lever mechanism and seat slide, as well as its high grade moulded foam seat.

The Ergo Midi promotes a five star spider base with 50mm hard floor castors, and has adjustable arms available as an additional extra.