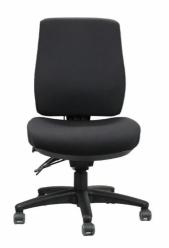

# Ergo Air

The Rapidline Ergo Air is a high back operator chair and stands out in the crowd for its fully ergonomic heavy duty 4 lever mechanism, pneumatic lumbar pump adjustment and high grade moulded foam seat.

The Ergo Air promotes a five star spider base with 50mm hard floor castors, and has adjustable arms available as an additional extra.

### **Product Features**

- AFRDI Level 6
- BIFMA Tested
- 10 Year Warranty
- Overall Dimension: 1090 1150mmH x 520mmW x 510mmD
- SL38L1: 360mm H x 180mm W x 250mm D

## Specifications

| SKU      | Seat Height   | Seat Depth | Seat Width | Back Height |
|----------|---------------|------------|------------|-------------|
| ERGO AIR | 490mm - 580mm | 510mm      | 520mm      | 520mm       |