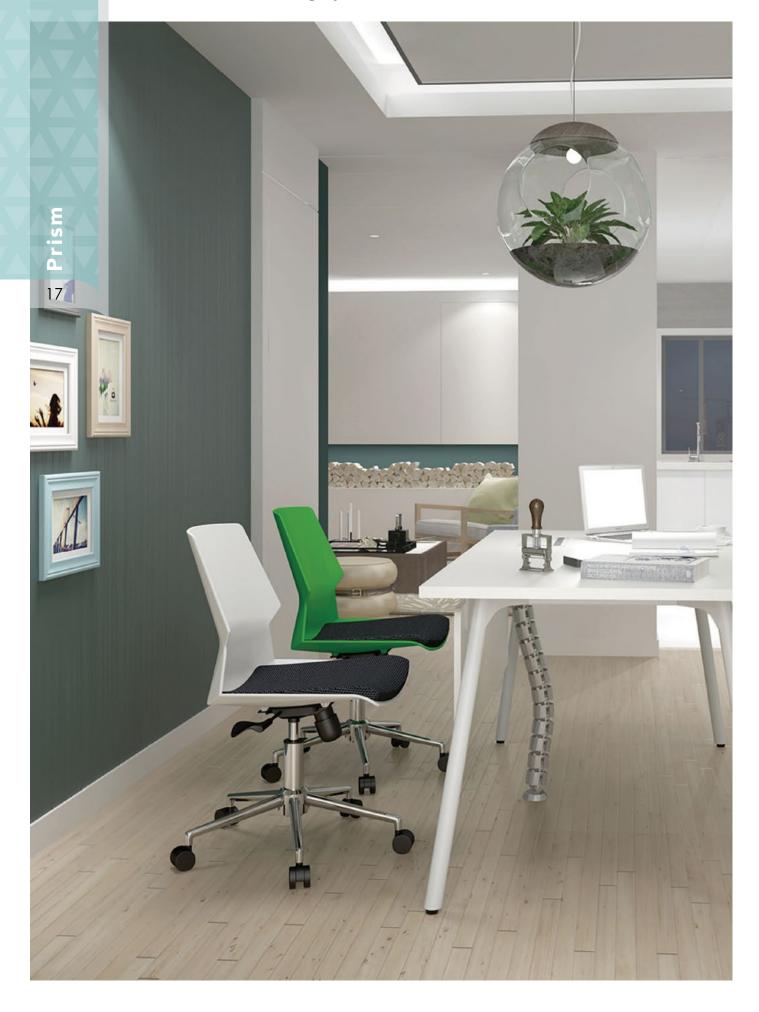

# P R I S M

## KALEIDO

Kaleido combines serious ergonomics with svelte human based shapes and splashes of colour which are unmatched in plain furniture. Kaleido uses a 3 part polypropylene shell to combine complimentary or contrasting colours in striking arrangements. Maybe it's school colours, maybe it's corporate colours or it's just colours that look great together.