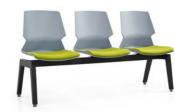

#### 3. Select a frame

Choice of 3 chair frame options: 4 Leg, 3-User and 4-User. 5-User is also available on request. Frame colour is black or timber. Prism beam seating can be offered in various colour configurations subject to availability & minimum order quantity of 300.

Prism 4-Leg Frame (Grey Shell) With Timber 4-Legs in Beech and Grey Shell

Prism 4-Leg Chair Frame With Timber 4-Legs in Beech and Black Shell

Prism 3-User Beam Seater With Black Frame and Grey Shell

Prism 3-User Beam Seater With Black Frame and Black Shell

Prism 4-User Beam Seater With Black Frame and Grey Shell

Prism 4-User Beam Seater With Black Frame and Black Shell

#### Prism Multi User Beams

Prism beam Seating can be offered in various colour configurations subject to availability & minimum order quantity of 300.

#### Prism 3-User Beam