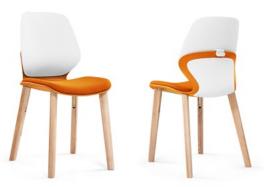

## KALEIDO

Kaleido combines serious ergonomics with svelte human based shapes and splashes of colour which are unmatched in plain furniture. Kaleido uses a 3 part polypropylene shell to combine complimentary or contrasting colours in striking arrangements. Maybe it's school colours, maybe it's corporate colours or it's just colours that look great together.

#### 1.Select a shell colour

Seats are available in 6 colours. Note all back covers are white. Other colours are available on indent (minimum 300).

2.Select a backrest

creates a low back chair.

(minimum 300).

Backrest is optional. If not used it

Colours: White (ex-stock), Grey and black (on lead time). Other backrest

colours are available on indent

Grey

Black

Orange

Black

(ex-stock)

Grey (on lead time)

(on lead time)

#### 3. Select a seatpad colour

Seatpads are available in 6 different colours

FSKALSEATGY FSKALSEATBK FSKALSEATBL FSKALSEATLM

Blue

Olive

Orange

FSKALSEATOR

FSKALSEATRD

#### 4. Select a frame

Choice of 5 chair frame options and 1 stool option. Frame colour is black or timber. Other frame colours are available on indent (minimum 300).

All chairs have an optional bag hook plus an optional universal tablet for the sled chair frame only.

4-Leg Frame With Black Steel 4-Leg Frame

Sled Frame With Black Sled Frame and linking attachments

Timber 4-Leg Frame

4-Leg Frame With Arms With Black Steel 4-Leg Frame

Stool Frame With Black Skid Frame

With Timber 4-Legs in Ashwood

Kaleido Cantilever Chair With Black Cantilever Legs

Kaleido 4-Leg Chair With Black Steel 4-Leg Frame

Kaleido Sled Chair
With Black Sled Frame and linking attachments

Kaleido Timber 4-Leg Chair With Timber 4-Legs in Ashwood

#### Kaleido 4-Leg Ashwood Chair

Codes: Red: FSKAL4LW46RD, Orange: FSKAL4LW46OR, Olive: FSKAL4LW46OL, Blue: FSKAL4LW46BL, Black: FSKAL4LW46BK, Grey: FSKAL4LW46GY