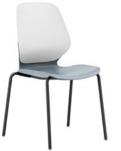

#### 3. Select a frame

Choice of 3 chair frame options: 4 Leg, 3-User and 4-User. 5-User is also available on request. Frame colour is black or timber. Prism beam seating can be offered in various colour configurations subject to availability & minimum order quantity of 300.

Prism 4-Leg Frame (Grey Shell) With Timber 4-Legs in Beech and Grey Shell

Prism 4-Leg Chair Frame With Timber 4-Legs in Beech and Black Shell

Prism 3-User Beam Seater With Black Frame and Grey Shell

Prism 3-User Beam Seater With Black Frame and Black Shell