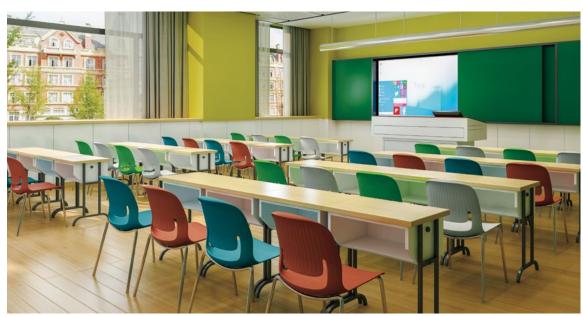

concentration. In contrast, vibrant and bold colours, such as Blues, Greens, and Reds, can infuse energy and creativity into collaborative spaces, meeting rooms, and breakout areas.

These lively colours stimulate a dynamic atmosphere that encourages teamwork, innovation, and social interaction.

Colour is also a powerful tool for brand representation. Public furniture should reflect an organisations identity and values, making the selection of colours a crucial part of brand communication.

User well-being and productivity are greatly affected by the colours used in corporate furniture. Ergonomic and comfortable office chairs and workstations in calming colours promote physical comfort and mental relaxation. In addition, colour in public and education furniture can be utilized to differentiate and define various functional zones within a larger space. Perhaps different colours for different year cohorts at schools. The importance of colour in public furniture cannot be overlooked. It impacts the overall ambiance, brand representation, user well-being, and functional