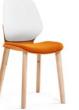

## KALEIDO

Kaleido combines serious ergonomics with svelte human based shapes and splashes of colour which are unmatched in plain furniture. Kaleido uses a 3 part polypropylene shell to combine complimentary or contrasting colours in striking arrangements. Maybe it's school colours, maybe it's corporate colours or it's just colours that look great together.

#### Kaleido 4-Leg Ashwood Chair

Codes: Red: FSKAL4LW46RD, Orange: FSKAL4LW46OR, Olive: FSKAL4LW46OL, Blue: FSKAL4LW46BL, Black: FSKAL4LW46BK, Grey: FSKAL4LW46GY