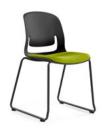

#### Palette Chair With Tablet Arm

Codes: Black Tablet Arm: FSKALPALTBT

15

Divide and conquer light & space

Modern angular shapes but great comfort. A very modern take on traditional plain public use furniture. Prism catches the light at different angles and highlights your good taste and sense of modernity.

#### 2. Select a seatpad colour

Seatpads are available in 6 different colours

Orange

16

FSPRISEATOR FSPRISEATRD