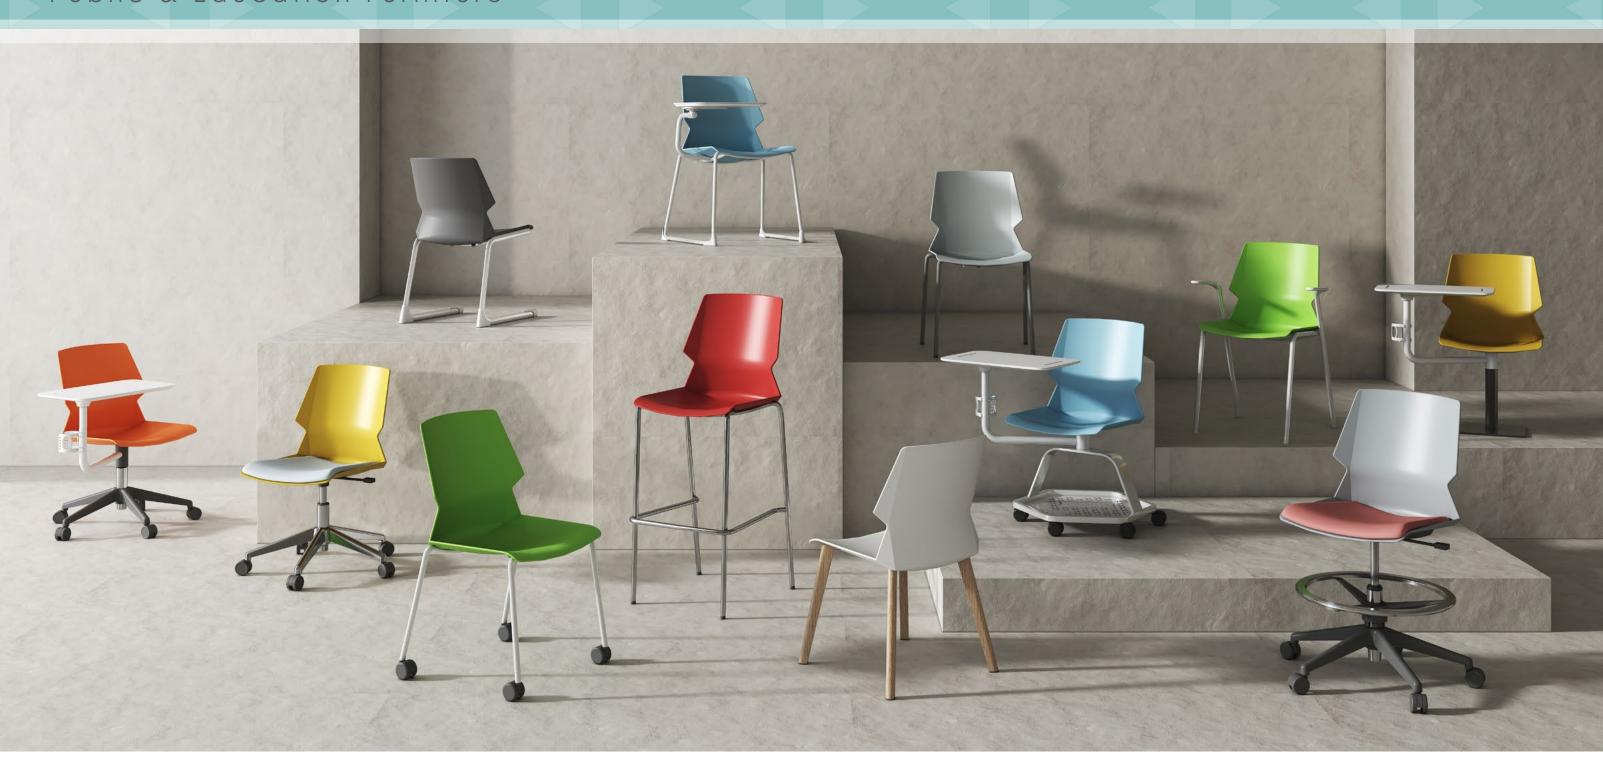

## SPECTRUM SERIES

Public & Education Furniture

ELITE OFFICE FURNITURE

#### Bring your space to life with colour!

Welcome to our new world of colour in public and education seating. With three new product suites which combine sound ergonomics with a huge variety of colour choices, our latest ranges give designers and users the chance to create energising spaces to tackle the future. Posture and position throughout the day, keep you ergonomically supported whilst you tackle the day's work.

#### SPECTRUM SERIES PRODUCT LIST

Cantilever Chair

4-Leg Chair

Sled Chair

4-Leg Chair With Arms

Timber 4-Leg Chair

Stool

Sled Chair with tablet arm

Cantilever Chair

4-Leg Aluminium Chair

4-Leg Steel Chair

4-Leg Chair With Arms

Sled Chair

Sled Chair with tablet arm

4-Leg Chair Grey

3-User Beam Seater Grey

4-User Beam Seater Grey

4-Leg Chair Black

3-User Beam Seater Black

4-User Beam Seater Black

15 - 20

Multiple colour accents in one stunning range