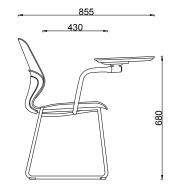

#### 4. Select a frame

Choice of 5 chair frame options and 1 stool option. Frame colour is black or timber. Other frame colours are available on indent (minimum 300).

All chairs have an optional bag hook plus an optional universal tablet for the sled chair frame only.

Kaleido 4-Leg Chair With Arms With Black Steel 4-Leg Frame

Kaleido Stool With Black Skid Frame (Available in 650mm and 750mm Heights)

Universal Tablet Arm Black Colour, Suits Palette & Kaleido Sled Chairs