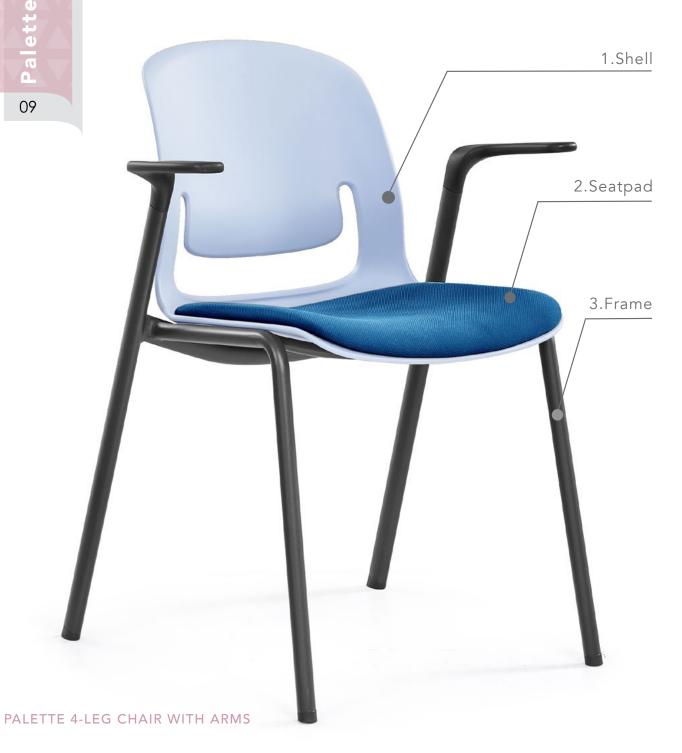

#### Palette 4-Leg Chair With Arms

Codes: Black: FSPAL4LAS46BK Grey: FSPAL4LAS46GY

Palette 4-Leg Frame With Arms With Black Steel 4-Leg Frame & Arms

Palette 4-Leg Steel Frame With Black Steel 4-Leg Frame

Palette Sled Frame With Black Sled Frame

Universal Tablet Arm Black Colour, Suits Palette & Kaleido Sled Chairs