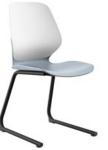

#### 3. Select a frame

Choice of 5 chair frame options in Black colour. Optional Universal Tablet for the sled chair.

Palette Cantilever Frame With Black Cantilever Legs

Palette Aluminium Frame With Black Aluminium 4-Leg Frame

Palette 4-Leg Frame With Arms With Black Steel 4-Leg Frame & Arms

Palette 4-Leg Steel Frame With Black Steel 4-Leg Frame

Palette Sled Frame With Black Sled Frame

Universal Tablet Arm Black Colour, Suits Palette & Kaleido Sled Chairs