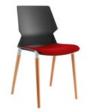

## PALETTE

The artists understated touch is evident in the softer rounded profiles of this classic design which looks forward to the future but gives a respectful nod to mid-century modernism.

#### 1.Select a shell colour

Shells are available in 2 colours: Black and Grey Other colours are available on indent (minimum 300).

Black

Light Grey

#### 3. Select a frame

Choice of 5 chair frame options in Black colour. Optional Universal Tablet for the sled chair.

Palette Cantilever Frame With Black Cantilever Legs

Palette Aluminium Frame With Black Aluminium 4-Leg Frame