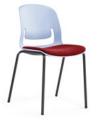

## KALEIDO

Kaleido combines serious ergonomics with svelte human based shapes and splashes of colour which are unmatched in plain furniture. Kaleido uses a 3 part polypropylene shell to combine complimentary or contrasting colours in striking arrangements. Maybe it's school colours, maybe it's corporate colours or it's just colours that look great together.

#### 3. Select a seatpad colour

Seatpads are available in 6 different colours

FSKALSEATGY FSKALSEATBK FSKALSEATBL FSKALSEATLM

Blue

Olive

Orange

FSKALSEATOR

FSKALSEATRD