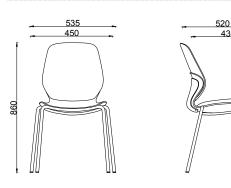

#### Kaleido Cantilever Chair

DIMENSION DRAWINGS (Not to scale)

Codes: Red: FSKALRCAN46RD, Orange: FSKALRCAN46OR, Olive: FSKALRCAN46OL, Blue: FSKALRCAN46BL, Black: FSKALRCAN46BK, Grey: FSKALRCAN46GY