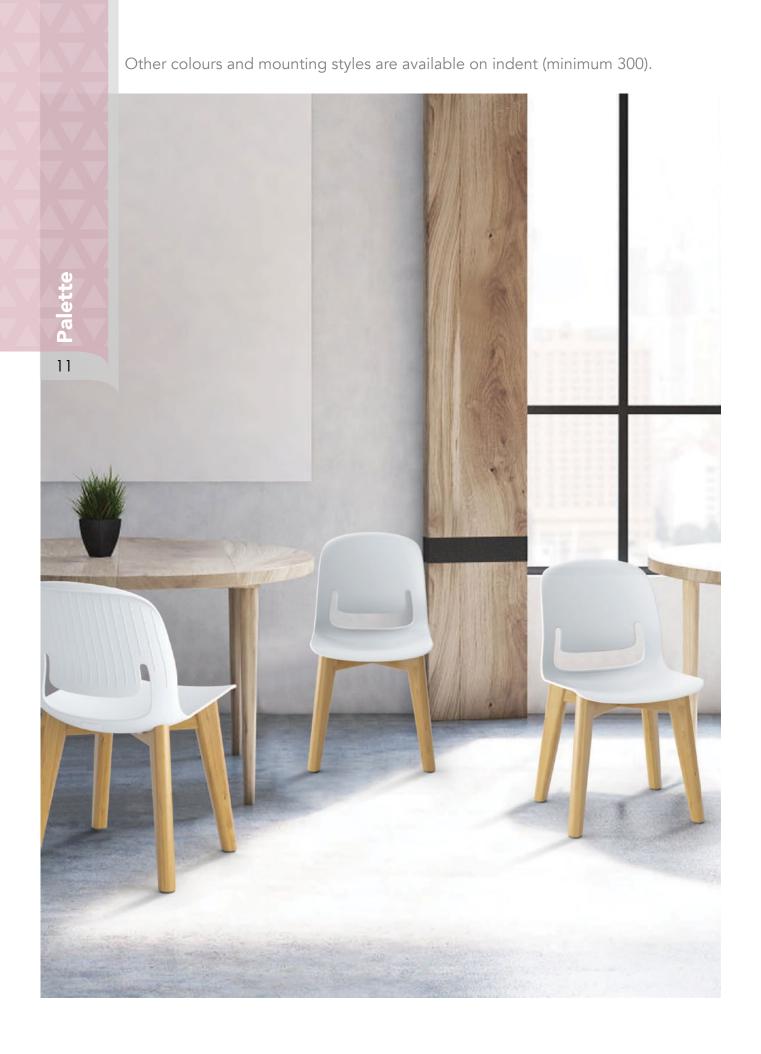

## PALETTE

The artists understated touch is evident in the softer rounded profiles of this classic design which looks forward to the future but gives a respectful nod to mid-century modernism.

#### 1.Select a shell colour

Shells are available in 2 colours: Black and Grey Other colours are available on indent (minimum 300).

Black

Light Grey