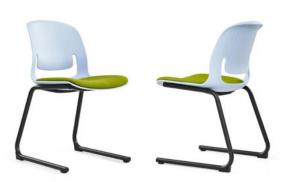

## KALEIDO

Kaleido combines serious ergonomics with svelte human based shapes and splashes of colour which are unmatched in plain furniture. Kaleido uses a 3 part polypropylene shell to combine complimentary or contrasting colours in striking arrangements. Maybe it's school colours, maybe it's corporate colours or it's just colours that look great together.

Kaleido Cantilever Chair With Black Cantilever Legs

Kaleido 4-Leg Chair With Black Steel 4-Leg Frame

Kaleido Sled Chair
With Black Sled Frame and linking attachments

Kaleido Timber 4-Leg Chair With Timber 4-Legs in Ashwood