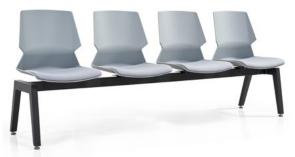

Prism 4-Leg Frame (Grey Shell) With Timber 4-Legs in Beech and Grey Shell

Prism 4-Leg Chair Frame With Timber 4-Legs in Beech and Black Shell

Prism 3-User Beam Seater With Black Frame and Grey Shell

Prism 3-User Beam Seater With Black Frame and Black Shell

Prism 4-User Beam Seater With Black Frame and Grey Shell

Prism 4-User Beam Seater With Black Frame and Black Shell

#### Prism Multi User Beams

Prism beam Seating can be offered in various colour configurations subject to availability & minimum order quantity of 300.

#### Codes:

3-User: FSPRI3S

4-User: FSPRI4S

5-User: FSPRI5S

#### Prism 4-User Beam