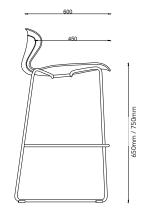

#### Kaleido Stool

Codes: Red: FSKALSL65RD, Orange: FSKALSL65OR, Olive: FSKALSL65OL, Blue: FSKALSL65BL, Black: FSKALSL65BK, Grey: FSKALSL65GY (Available in 650mm and 750mm Heights)

Paint your world

Kaleido 4-Leg Chair With Arms With Black Steel 4-Leg Frame

Kaleido Stool With Black Skid Frame (Available in 650mm and 750mm Heights)

Universal Tablet Arm Black Colour, Suits Palette & Kaleido Sled Chairs