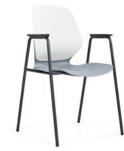

## KALEIDO

Kaleido combines serious ergonomics with svelte human based shapes and splashes of colour which are unmatched in plain furniture. Kaleido uses a 3 part polypropylene shell to combine complimentary or contrasting colours in striking arrangements. Maybe it's school colours, maybe it's corporate colours or it's just colours that look great together.

Kaleido Cantilever Chair With Black Cantilever Legs

Kaleido 4-Leg Chair With Black Steel 4-Leg Frame

Kaleido Sled Chair
With Black Sled Frame and linking attachments

Kaleido Timber 4-Leg Chair With Timber 4-Legs in Ashwood