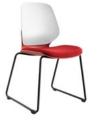

## PALETTE

The artists understated touch is evident in the softer rounded profiles of this classic design which looks forward to the future but gives a respectful nod to mid-century modernism.

#### Palette Sled Frame Chair

Codes: Black: FSPALSL46BK Grey: FSPALSL46GY