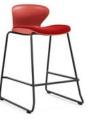

Kaleido 4-Leg Chair With Arms With Black Steel 4-Leg Frame

Kaleido Stool With Black Skid Frame (Available in 650mm and 750mm Heights)

Universal Tablet Arm Black Colour, Suits Palette & Kaleido Sled Chairs

#### Kaleido Stool

Codes: Red: FSKALSL65RD, Orange: FSKALSL65OR, Olive: FSKALSL65OL, Blue: FSKALSL65BL, Black: FSKALSL65BK, Grey: FSKALSL65GY (Available in 650mm and 750mm Heights)

Paint your world