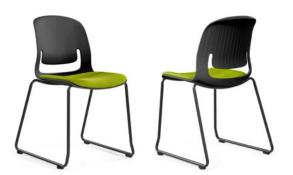

## KALEIDO

Kaleido combines serious ergonomics with svelte human based shapes and splashes of colour which are unmatched in plain furniture. Kaleido uses a 3 part polypropylene shell to combine complimentary or contrasting colours in striking arrangements. Maybe it's school colours, maybe it's corporate colours or it's just colours that look great together.

#### 3. Select a seatpad colour

Seatpads are available in 6 different colours

FSKALSEATGY FSKALSEATBK FSKALSEATBL FSKALSEATLM

Blue

Olive

Orange

FSKALSEATOR

FSKALSEATRD

#### 4. Select a frame

Choice of 5 chair frame options and 1 stool option. Frame colour is black or timber. Other frame colours are available on indent (minimum 300).

All chairs have an optional bag hook plus an optional universal tablet for the sled chair frame only.

4-Leg Frame With Black Steel 4-Leg Frame

Sled Frame With Black Sled Frame and linking attachments

Timber 4-Leg Frame

4-Leg Frame With Arms With Black Steel 4-Leg Frame

Stool Frame With Black Skid Frame

With Timber 4-Legs in Ashwood