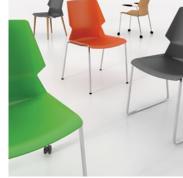

## KALEIDO

Kaleido combines serious ergonomics with svelte human based shapes and splashes of colour which are unmatched in plain furniture. Kaleido uses a 3 part polypropylene shell to combine complimentary or contrasting colours in striking arrangements. Maybe it's school colours, maybe it's corporate colours or it's just colours that look great together.

#### 1.Select a shell colour

Seats are available in 6 colours. Note all back covers are white. Other colours are available on indent (minimum 300).

2.Select a backrest

creates a low back chair.

(minimum 300).

#### 3. Select a seatpad colour

Seatpads are available in 6 different colours

FSKALSEATGY FSKALSEATBK FSKALSEATBL FSKALSEATLM

Blue

Olive

Orange

FSKALSEATOR

FSKALSEATRD