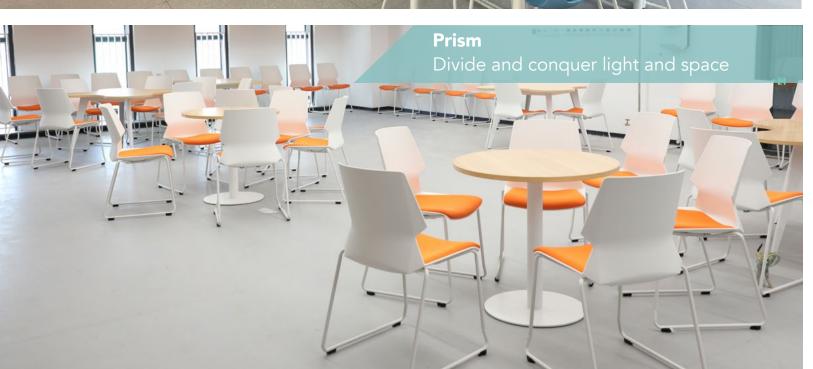

#### Palette Chair With Tablet Arm

Codes: Black Tablet Arm: FSKALPALTBT

15

Divide and conquer light & space

Modern angular shapes but great comfort. A very modern take on traditional plain public use furniture. Prism catches the light at different angles and highlights your good taste and sense of modernity.

#### **DESIGN YOUR PRISM CHAIR**