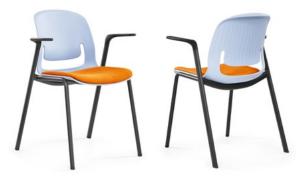

Palette 4-Leg Frame With Arms With Black Steel 4-Leg Frame & Arms

Palette 4-Leg Steel Frame With Black Steel 4-Leg Frame

Palette Sled Frame With Black Sled Frame

Universal Tablet Arm Black Colour, Suits Palette & Kaleido Sled Chairs

#### Palette Chair With Tablet Arm

Codes: Black Tablet Arm: FSKALPALTBT

15

Divide and conquer light & space

Modern angular shapes but great comfort. A very modern take on traditional plain public use furniture. Prism catches the light at different angles and highlights your good taste and sense of modernity.