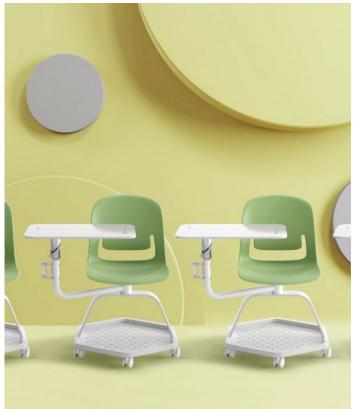

## KALEIDO

Kaleido combines serious ergonomics with svelte human based shapes and splashes of colour which are unmatched in plain furniture. Kaleido uses a 3 part polypropylene shell to combine complimentary or contrasting colours in striking arrangements. Maybe it's school colours, maybe it's corporate colours or it's just colours that look great together.

#### 4. Select a frame

Choice of 5 chair frame options and 1 stool option. Frame colour is black or timber. Other frame colours are available on indent (minimum 300).

All chairs have an optional bag hook plus an optional universal tablet for the sled chair frame only.

Kaleido 4-Leg Chair With Arms With Black Steel 4-Leg Frame

Kaleido Stool With Black Skid Frame (Available in 650mm and 750mm Heights)

Universal Tablet Arm Black Colour, Suits Palette & Kaleido Sled Chairs