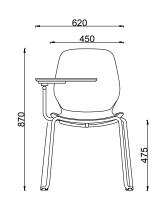

#### 4. Select a frame

Choice of 5 chair frame options and 1 stool option. Frame colour is black or timber. Other frame colours are available on indent (minimum 300).

All chairs have an optional bag hook plus an optional universal tablet for the sled chair frame only.

Kaleido 4-Leg Chair With Arms With Black Steel 4-Leg Frame

Kaleido Stool With Black Skid Frame (Available in 650mm and 750mm Heights)

Universal Tablet Arm Black Colour, Suits Palette & Kaleido Sled Chairs