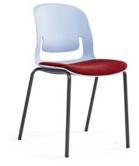

## KALEIDO

Kaleido combines serious ergonomics with svelte human based shapes and splashes of colour which are unmatched in plain furniture. Kaleido uses a 3 part polypropylene shell to combine complimentary or contrasting colours in striking arrangements. Maybe it's school colours, maybe it's corporate colours or it's just colours that look great together.

#### 1.Select a shell colour

Seats are available in 6 colours. Note all back covers are white. Other colours are available on indent (minimum 300).

2.Select a backrest

creates a low back chair.

(minimum 300).

#### 3. Select a seatpad colour

Seatpads are available in 6 different colours

FSKALSEATGY FSKALSEATBK FSKALSEATBL FSKALSEATLM

Blue

Olive

Orange

FSKALSEATOR

FSKALSEATRD

#### 4. Select a frame

Choice of 5 chair frame options and 1 stool option. Frame colour is black or timber. Other frame colours are available on indent (minimum 300).

All chairs have an optional bag hook plus an optional universal tablet for the sled chair frame only.