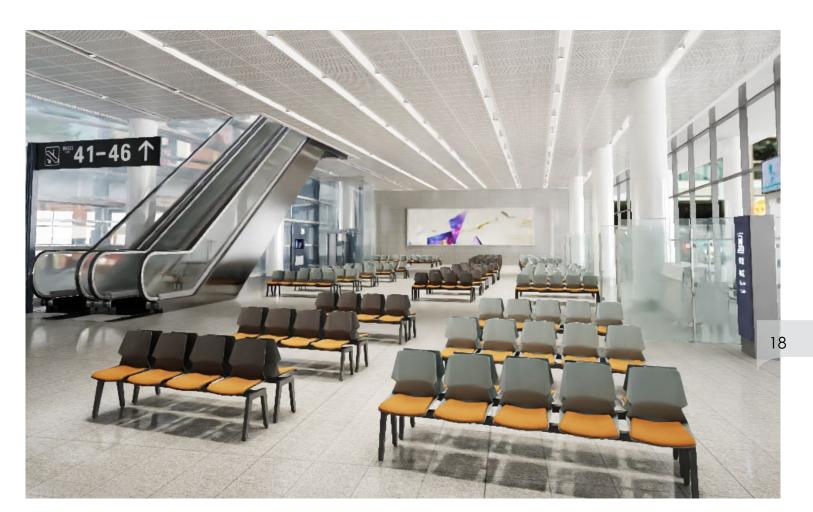

#### Prism Multi User Beams

Prism beam Seating can be offered in various colour configurations subject to availability & minimum order quantity of 300.

#### Codes:

3-User: FSPRI3S

4-User: FSPRI4S

5-User: FSPRI5S

#### Prism 4-User Beam