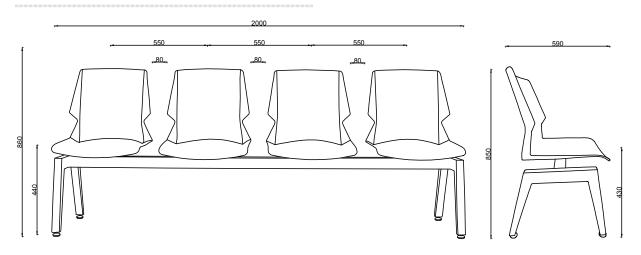

#### DIMENSION DRAWINGS (Not to scale)

#### Prism Multi User Beams

Prism beam Seating can be offered in various colour configurations subject to availability & minimum order quantity of 300.

#### Codes:

3-User: FSPRI3S

4-User: FSPRI4S

5-User: FSPRI5S

#### Prism 4-User Beam