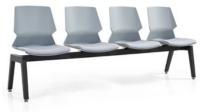

#### 3. Select a frame

Choice of 3 chair frame options: 4 Leg, 3-User and 4-User. 5-User is also available on request. Frame colour is black or timber. Prism beam seating can be offered in various colour configurations subject to availability & minimum order quantity of 300.

Prism 4-User Beam Seater With Black Frame and Grey Shell

Prism 4-User Beam Seater With Black Frame and Black Shell

#### Prism Multi User Beams

Prism beam Seating can be offered in various colour configurations subject to availability & minimum order quantity of 300.

#### Prism 4-User Beam