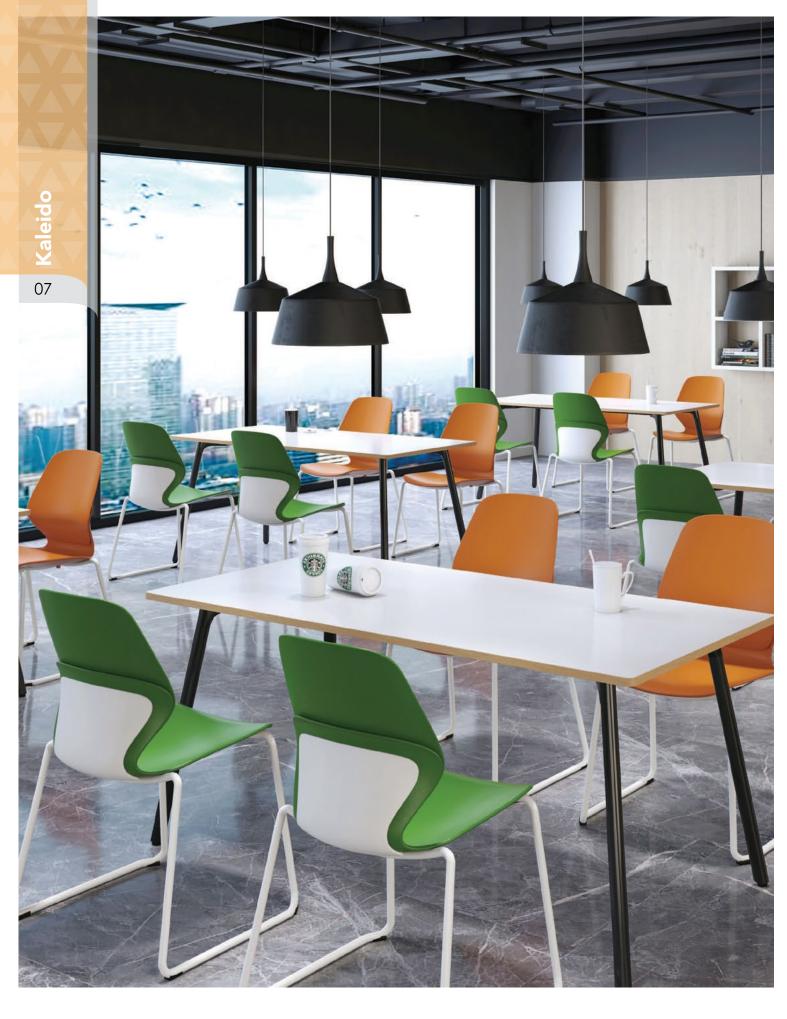

## KALEIDO

Kaleido combines serious ergonomics with svelte human based shapes and splashes of colour which are unmatched in plain furniture. Kaleido uses a 3 part polypropylene shell to combine complimentary or contrasting colours in striking arrangements. Maybe it's school colours, maybe it's corporate colours or it's just colours that look great together.