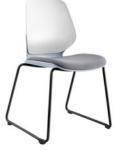

#### 3. Select a frame

Choice of 5 chair frame options in Black colour. Optional Universal Tablet for the sled chair.

Palette Cantilever Frame With Black Cantilever Legs

Palette Aluminium Frame With Black Aluminium 4-Leg Frame

Palette 4-Leg Frame With Arms With Black Steel 4-Leg Frame & Arms

Palette 4-Leg Steel Frame With Black Steel 4-Leg Frame

Palette Sled Frame With Black Sled Frame

Universal Tablet Arm Black Colour, Suits Palette & Kaleido Sled Chairs

#### Palette Sled Frame Chair

Codes: Black: FSPALSL46BK Grey: FSPALSL46GY