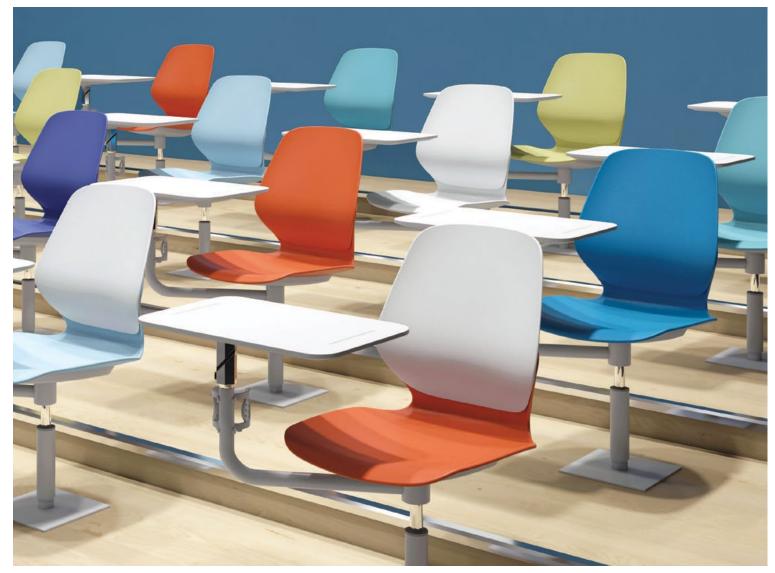

#### Bring your space to life with colour!

Welcome to our new world of colour in public and education seating. With three new product suites which combine sound ergonomics with a huge variety of colour choices, our latest ranges give designers and users the chance to create energising spaces to tackle the future. Posture and position throughout the day, keep you ergonomically supported whilst you tackle the day's work.

The importance of colour in public furniture cannot be overstated as it plays a crucial role in creating harmonious and productive environments. Colour choices in furniture influence the overall atmosphere, well-being, brand representation, and functional aspects of the workplace, school, community centre or wherever there is a need for quality seating.

One of the primary functions of colour in public furniture is setting the mood and ambiance within a space. Neutral and muted colours, such as Whites, Greys, and Browns, are often associated with professionalism, elegance, and a sense of calm. These colours are frequently used in professional areas to create an environment conducive to focused work and

concentration. In contrast, vibrant and bold colours, such as Blues, Greens, and Reds, can infuse energy and creativity into collaborative spaces, meeting rooms, and breakout areas.

These lively colours stimulate a dynamic atmosphere that encourages teamwork, innovation, and social interaction.