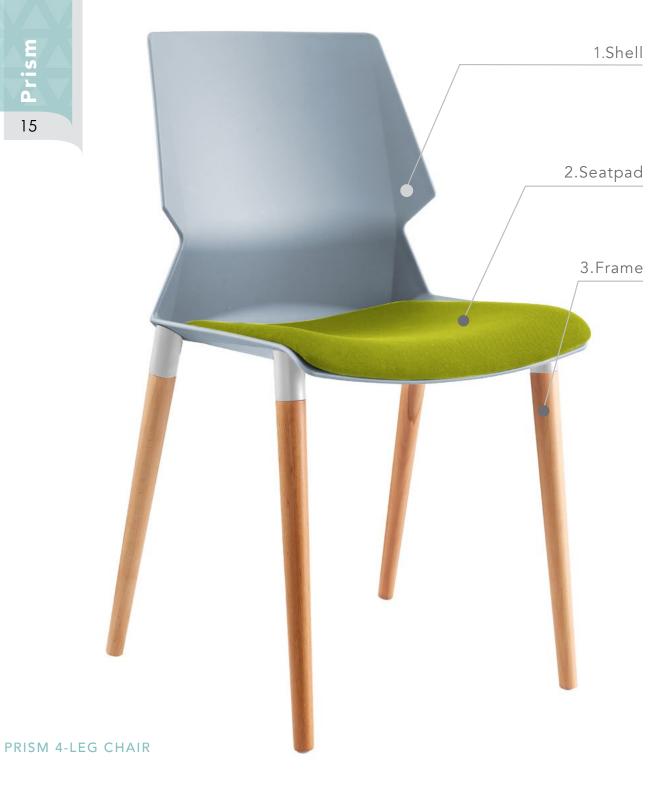

# P R I S M

#### Palette Chair With Tablet Arm

Codes: Black Tablet Arm: FSKALPALTBT

15

Divide and conquer light & space

Modern angular shapes but great comfort. A very modern take on traditional plain public use furniture. Prism catches the light at different angles and highlights your good taste and sense of modernity.

Prism 4-Leg Frame (Grey Shell) With Timber 4-Legs in Beech and Grey Shell

Prism 4-Leg Chair Frame With Timber 4-Legs in Beech and Black Shell

Prism 3-User Beam Seater With Black Frame and Grey Shell

Prism 3-User Beam Seater With Black Frame and Black Shell