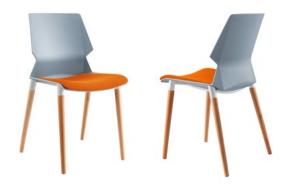

Prism 4-Leg Frame (Grey Shell) With Timber 4-Legs in Beech and Grey Shell

Prism 4-Leg Chair Frame With Timber 4-Legs in Beech and Black Shell

Prism 3-User Beam Seater With Black Frame and Grey Shell

Prism 3-User Beam Seater With Black Frame and Black Shell