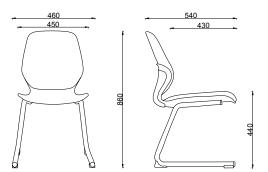

#### Kaleido Cantilever Chair

DIMENSION DRAWINGS (Not to scale)

Codes: Red: FSKALRCAN46RD, Orange: FSKALRCAN46OR, Olive: FSKALRCAN46OL, Blue: FSKALRCAN46BL, Black: FSKALRCAN46BK, Grey: FSKALRCAN46GY

#### Kaleido 4-Leg Chair

Codes: Red: FSKAL4LS46RD, Orange: FSKAL4LS46OR,

#### Olive: FSKAL4LS46OL, Blue: FSKAL4LS46BL, Black: FSKAL4LS46BK, Grey: FSKAL4LS46GY