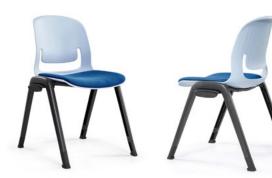

#### Kaleido 4-Leg Chair

Codes: Red: FSKAL4LS46RD, Orange: FSKAL4LS46OR,

#### Olive: FSKAL4LS46OL, Blue: FSKAL4LS46BL, Black: FSKAL4LS46BK, Grey: FSKAL4LS46GY