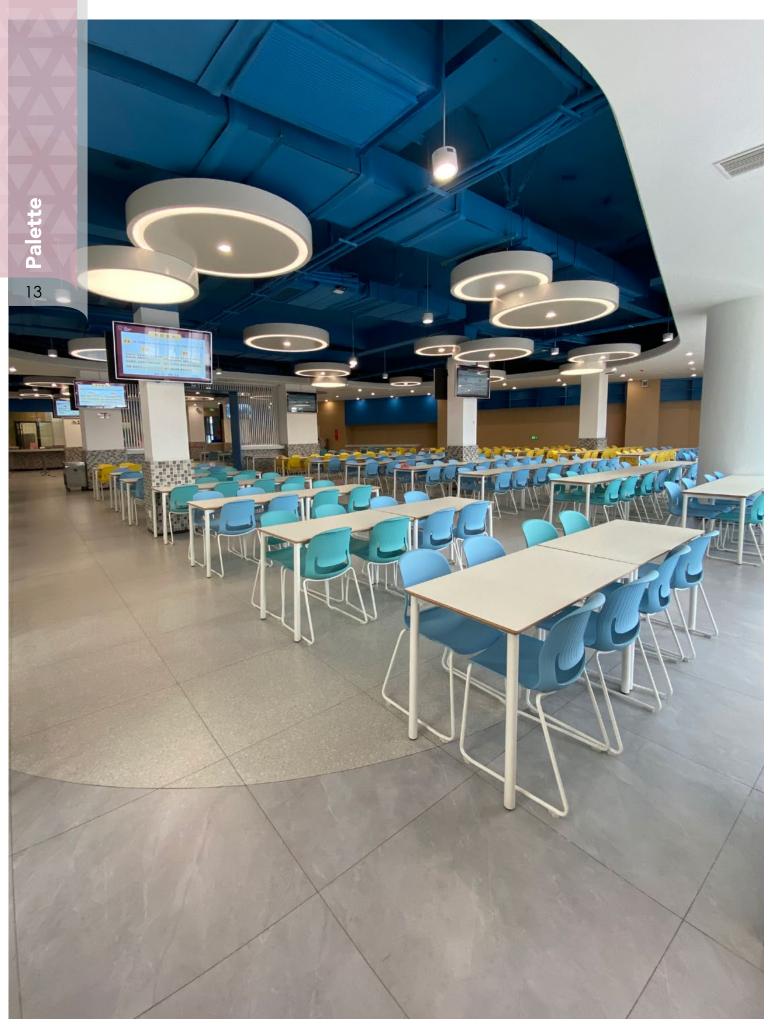

## PALETTE

The artists understated touch is evident in the softer rounded profiles of this classic design which looks forward to the future but gives a respectful nod to mid-century modernism.