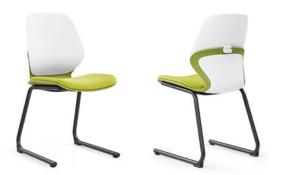

## KALEIDO

Kaleido combines serious ergonomics with svelte human based shapes and splashes of colour which are unmatched in plain furniture. Kaleido uses a 3 part polypropylene shell to combine complimentary or contrasting colours in striking arrangements. Maybe it's school colours, maybe it's corporate colours or it's just colours that look great together.

#### 1.Select a shell colour

Seats are available in 6 colours. Note all back covers are white. Other colours are available on indent (minimum 300).

2.Select a backrest

creates a low back chair.

(minimum 300).

#### 3. Select a seatpad colour

Seatpads are available in 6 different colours

FSKALSEATGY FSKALSEATBK FSKALSEATBL FSKALSEATLM

Blue

Olive

Orange

FSKALSEATOR

FSKALSEATRD