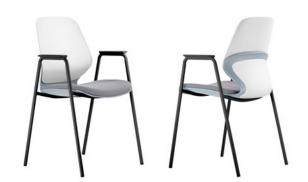

## PALETTE

The artists understated touch is evident in the softer rounded profiles of this classic design which looks forward to the future but gives a respectful nod to mid-century modernism.

#### 1.Select a shell colour

Shells are available in 2 colours: Black and Grey Other colours are available on indent (minimum 300).

Black

Light Grey

### 2. Select a seatpad colour

Seatpads are available in 6 different colours

10

FSPALSEATGY FSPALSEATBK FSPALSEATBL FSPALSEATLM FSPALSEATOR FSPALSEATRD

#### 3. Select a frame

Choice of 5 chair frame options in Black colour. Optional Universal Tablet for the sled chair.

Palette Cantilever Frame With Black Cantilever Legs

Palette Aluminium Frame With Black Aluminium 4-Leg Frame

Palette 4-Leg Frame With Arms With Black Steel 4-Leg Frame & Arms

Palette 4-Leg Steel Frame With Black Steel 4-Leg Frame

Palette Sled Frame With Black Sled Frame

Universal Tablet Arm Black Colour, Suits Palette & Kaleido Sled Chairs

#### Palette Cantilever Chair

#### Codes: Black: FSPALRCAN46BK Grey: FSPALRCAN46GY