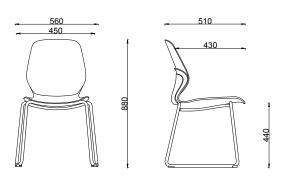

#### Kaleido 4-Leg Chair

Codes: Red: FSKAL4LS46RD, Orange: FSKAL4LS46OR,

#### Olive: FSKAL4LS46OL, Blue: FSKAL4LS46BL, Black: FSKAL4LS46BK, Grey: FSKAL4LS46GY