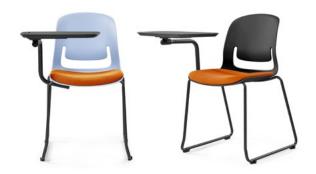

#### 4. Select a frame

Choice of 5 chair frame options and 1 stool option. Frame colour is black or timber. Other frame colours are available on indent (minimum 300).

All chairs have an optional bag hook plus an optional universal tablet for the sled chair frame only.

Kaleido 4-Leg Chair With Arms With Black Steel 4-Leg Frame

Kaleido Stool With Black Skid Frame (Available in 650mm and 750mm Heights)

Universal Tablet Arm Black Colour, Suits Palette & Kaleido Sled Chairs

Palette 4-Leg Frame With Arms With Black Steel 4-Leg Frame & Arms

Palette 4-Leg Steel Frame With Black Steel 4-Leg Frame

Palette Sled Frame With Black Sled Frame

Universal Tablet Arm Black Colour, Suits Palette & Kaleido Sled Chairs

#### Palette Chair With Tablet Arm

Codes: Black Tablet Arm: FSKALPALTBT

15

Divide and conquer light & space

Modern angular shapes but great comfort. A very modern take on traditional plain public use furniture. Prism catches the light at different angles and highlights your good taste and sense of modernity.