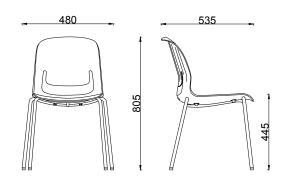

#### Kaleido 4-Leg Chair With Arms

Codes: Red: FSKAL4LAS46RD, Orange: FSKAL4LAS46OR, Olive: FSKAL4LAS46OL, Blue: FSKAL4LAS46BL, Black: FSKAL4LAS46BK, Grey: FSKAL4LAS46GY