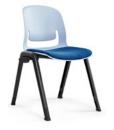

Kaleido Cantilever Chair With Black Cantilever Legs

Kaleido 4-Leg Chair With Black Steel 4-Leg Frame

Kaleido Sled Chair
With Black Sled Frame and linking attachments

Kaleido Timber 4-Leg Chair With Timber 4-Legs in Ashwood

#### Kaleido 4-Leg Chair

Codes: Red: FSKAL4LS46RD, Orange: FSKAL4LS46OR,