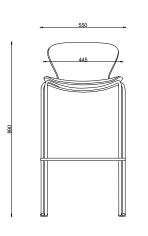

#### Kaleido Cantilever Chair

DIMENSION DRAWINGS (Not to scale)

Codes: Red: FSKALRCAN46RD, Orange: FSKALRCAN46OR, Olive: FSKALRCAN46OL, Blue: FSKALRCAN46BL, Black: FSKALRCAN46BK, Grey: FSKALRCAN46GY

#### Kaleido 4-Leg Chair

Codes: Red: FSKAL4LS46RD, Orange: FSKAL4LS46OR,

#### Olive: FSKAL4LS46OL, Blue: FSKAL4LS46BL, Black: FSKAL4LS46BK, Grey: FSKAL4LS46GY

#### Kaleido Sled Frame Chair

Codes: Red: FSKALSL46RD, Orange: FSKALSL46OR, Olive: FSKALSL46OL, Blue: FSKALSL46BL, Black: FSKALSL46BK, Grey: FSKALSL46GY

#### Kaleido 4-Leg Ashwood Chair

Codes: Red: FSKAL4LW46RD, Orange: FSKAL4LW46OR, Olive: FSKAL4LW46OL, Blue: FSKAL4LW46BL, Black: FSKAL4LW46BK, Grey: FSKAL4LW46GY

#### Kaleido 4-Leg Chair With Arms

Codes: Red: FSKAL4LAS46RD, Orange: FSKAL4LAS46OR, Olive: FSKAL4LAS46OL, Blue: FSKAL4LAS46BL, Black: FSKAL4LAS46BK, Grey: FSKAL4LAS46GY

#### Kaleido Stool

Codes: Red: FSKALSL65RD, Orange: FSKALSL65OR, Olive: FSKALSL65OL, Blue: FSKALSL65BL, Black: FSKALSL65BK, Grey: FSKALSL65GY (Available in 650mm and 750mm Heights)

Paint your world