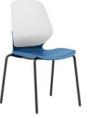

## KALEIDO

Kaleido combines serious ergonomics with svelte human based shapes and splashes of colour which are unmatched in plain furniture. Kaleido uses a 3 part polypropylene shell to combine complimentary or contrasting colours in striking arrangements. Maybe it's school colours, maybe it's corporate colours or it's just colours that look great together.

Kaleido Cantilever Chair With Black Cantilever Legs

Kaleido 4-Leg Chair With Black Steel 4-Leg Frame

Kaleido Sled Chair
With Black Sled Frame and linking attachments

Kaleido Timber 4-Leg Chair With Timber 4-Legs in Ashwood