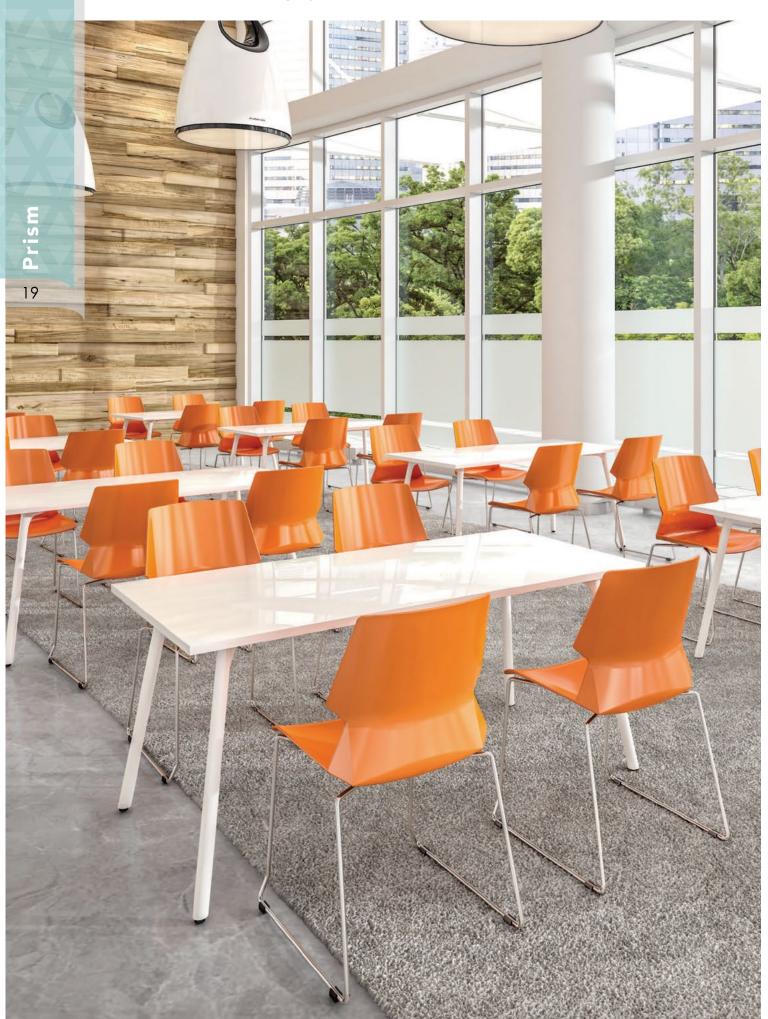

# P R I S M

#### Palette Chair With Tablet Arm

Codes: Black Tablet Arm: FSKALPALTBT

15

Divide and conquer light & space

Modern angular shapes but great comfort. A very modern take on traditional plain public use furniture. Prism catches the light at different angles and highlights your good taste and sense of modernity.