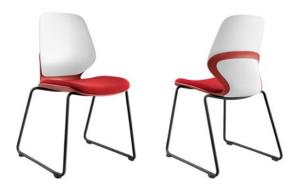

## KALEIDO

Kaleido combines serious ergonomics with svelte human based shapes and splashes of colour which are unmatched in plain furniture. Kaleido uses a 3 part polypropylene shell to combine complimentary or contrasting colours in striking arrangements. Maybe it's school colours, maybe it's corporate colours or it's just colours that look great together.

#### 1.Select a shell colour

Seats are available in 6 colours. Note all back covers are white. Other colours are available on indent (minimum 300).

2.Select a backrest

creates a low back chair.

(minimum 300).

#### 3. Select a seatpad colour

Seatpads are available in 6 different colours

FSKALSEATGY FSKALSEATBK FSKALSEATBL FSKALSEATLM

Blue

Olive

Orange

FSKALSEATOR

FSKALSEATRD