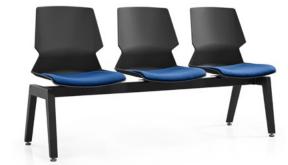

Prism 4-Leg Frame (Grey Shell) With Timber 4-Legs in Beech and Grey Shell

Prism 4-Leg Chair Frame With Timber 4-Legs in Beech and Black Shell

Prism 3-User Beam Seater With Black Frame and Grey Shell

Prism 3-User Beam Seater With Black Frame and Black Shell

Prism 4-User Beam Seater With Black Frame and Grey Shell

Prism 4-User Beam Seater With Black Frame and Black Shell

#### Prism Multi User Beams

Prism beam Seating can be offered in various colour configurations subject to availability & minimum order quantity of 300.

#### Codes:

3-User: FSPRI3S

4-User: FSPRI4S

5-User: FSPRI5S

#### Prism 3-User Beam