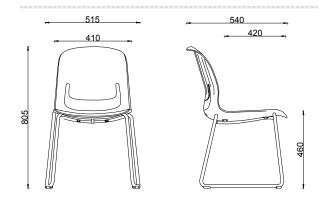

different colours









10

FSPALSEATGY FSPALSEATBK FSPALSEATBL FSPALSEATLM FSPALSEATOR FSPALSEATRD

#### 3. Select a frame

Choice of 5 chair frame options in Black colour. Optional Universal Tablet for the sled chair.



Palette Cantilever Frame With Black Cantilever Legs



Palette Aluminium Frame With Black Aluminium 4-Leg Frame



Palette 4-Leg Frame With Arms With Black Steel 4-Leg Frame & Arms



Palette 4-Leg Steel Frame With Black Steel 4-Leg Frame



Palette Sled Frame With Black Sled Frame



Universal Tablet Arm Black Colour, Suits Palette & Kaleido Sled Chairs











#### Palette Cantilever Chair



#### Codes: Black: FSPALRCAN46BK Grey: FSPALRCAN46GY

#### Palette 4-Leg Chair With Arms



Codes: Black: FSPAL4LAS46BK Grey: FSPAL4LAS46GY

#### Palette Sled Frame Chair



Codes: Black: FSPALSL46BK Grey: FSPALSL46GY

#### Palette Aluminium Frame Chair



Codes: Black: FSPAL4LA46BK Grey: FSPAL4LA46GY

#### Palette 4-Leg Steel Chair



Codes: Black: FSPAL4LS46BK Grey: FSPAL4LS46GY

#### Palette Chair With Tablet Arm



Codes: Black Tablet Arm: FSKALPALTBT

15

Divide and conquer light & space



Modern angular shapes but great comfort. A very modern take on traditional plain public use furniture. Prism catches the light at different angles and highlights your good taste and sense of modernity.

#### **DESIGN YOUR PRISM CHAIR**

#### 1.Select a shell colour

Shells are available in 2 colours: Black and Grey Beam seating can be mix of two colours. Other shell colours are available on indent (minimum 300).







#### 2. Select a seatpad colour

Seatpads are av