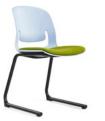

#### 3. Select a seatpad colour

Seatpads are available in 6 different colours

FSKALSEATGY FSKALSEATBK FSKALSEATBL FSKALSEATLM

Blue

Olive

Orange

FSKALSEATOR

FSKALSEATRD

Kaleido Cantilever Chair With Black Cantilever Legs

Kaleido 4-Leg Chair With Black Steel 4-Leg Frame

Kaleido Sled Chair
With Black Sled Frame and linking attachments

Kaleido Timber 4-Leg Chair With Timber 4-Legs in Ashwood