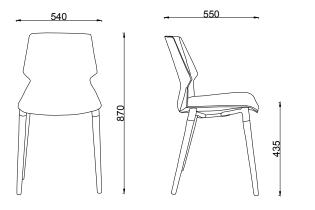

#### DIMENSION DRAWINGS (Not to scale)

#### Prism 4-Leg Chair

#### Codes:

Black: FSPRI4LW46BK Grey: FSPRI4LW46GY