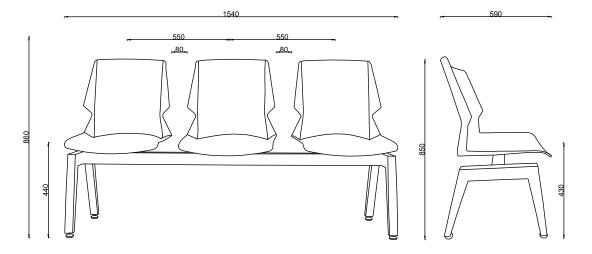

#### DIMENSION DRAWINGS (Not to scale)

#### Prism Multi User Beams

Prism beam Seating can be offered in various colour configurations subject to availability & minimum order quantity of 300.

#### Codes:

3-User: FSPRI3S

4-User: FSPRI4S

5-User: FSPRI5S

#### Prism 3-User Beam