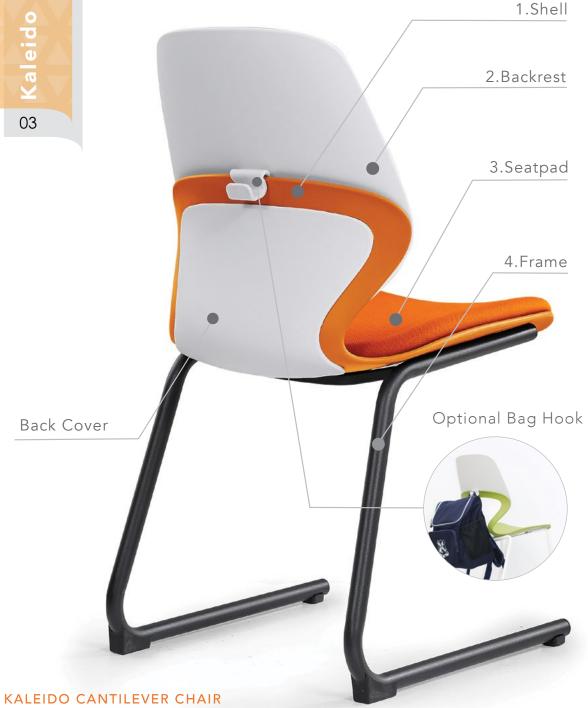

## KALEIDO

Kaleido combines serious ergonomics with svelte human based shapes and splashes of colour which are unmatched in plain furniture. Kaleido uses a 3 part polypropylene shell to combine complimentary or contrasting colours in striking arrangements. Maybe it's school colours, maybe it's corporate colours or it's just colours that look great together.

#### 4. Select a frame

Choice of 5 chair frame options and 1 stool option. Frame colour is black or timber. Other frame colours are available on indent (minimum 300).

All chairs have an optional bag hook plus an optional universal tablet for the sled chair frame only.

Kaleido Cantilever Chair With Black Cantilever Legs

Kaleido 4-Leg Chair With Black Steel 4-Leg Frame

Kaleido Sled Chair
With Black Sled Frame and linking attachments

Kaleido Timber 4-Leg Chair With Timber 4-Legs in Ashwood