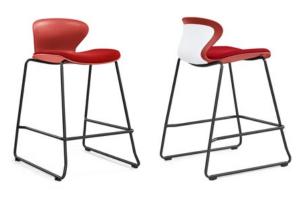

#### 4. Select a frame

Choice of 5 chair frame options and 1 stool option. Frame colour is black or timber. Other frame colours are available on indent (minimum 300).

All chairs have an optional bag hook plus an optional universal tablet for the sled chair frame only.

Kaleido 4-Leg Chair With Arms With Black Steel 4-Leg Frame

Kaleido Stool With Black Skid Frame (Available in 650mm and 750mm Heights)

Universal Tablet Arm Black Colour, Suits Palette & Kaleido Sled Chairs

#### Kaleido Stool

Codes: Red: FSKALSL65RD, Orange: FSKALSL65OR, Olive: FSKALSL65OL, Blue: FSKALSL65BL, Black: FSKALSL65BK, Grey: FSKALSL65GY (Available in 650mm and 750mm Heights)

Paint your world