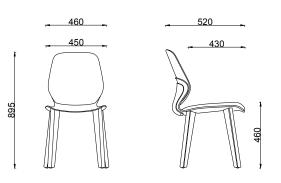

#### DIMENSION DRAWINGS (Not to scale)

#### Prism 4-Leg Chair

#### Codes:

Black: FSPRI4LW46BK Grey: FSPRI4LW46GY