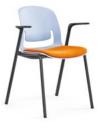

## KALEIDO

Kaleido combines serious ergonomics with svelte human based shapes and splashes of colour which are unmatched in plain furniture. Kaleido uses a 3 part polypropylene shell to combine complimentary or contrasting colours in striking arrangements. Maybe it's school colours, maybe it's corporate colours or it's just colours that look great together.

Kaleido 4-Leg Chair With Arms With Black Steel 4-Leg Frame

Kaleido Stool With Black Skid Frame (Available in 650mm and 750mm Heights)

Universal Tablet Arm Black Colour, Suits Palette & Kaleido Sled Chairs

#### Kaleido 4-Leg Chair With Arms

Codes: Red: FSKAL4LAS46RD, Orange: FSKAL4LAS46OR, Olive: FSKAL4LAS46OL, Blue: FSKAL4LAS46BL, Black: FSKAL4LAS46BK, Grey: FSKAL4LAS46GY