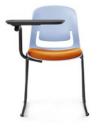

Palette 4-Leg Frame With Arms With Black Steel 4-Leg Frame & Arms

Palette 4-Leg Steel Frame With Black Steel 4-Leg Frame

Palette Sled Frame With Black Sled Frame

Universal Tablet Arm Black Colour, Suits Palette & Kaleido Sled Chairs

#### Palette Chair With Tablet Arm

Codes: Black Tablet Arm: FSKALPALTBT

15

Divide and conquer light & space

Modern angular shapes but great comfort. A very modern take on traditional plain public use furniture. Prism catches the light at different angles and highlights your good taste and sense of modernity.