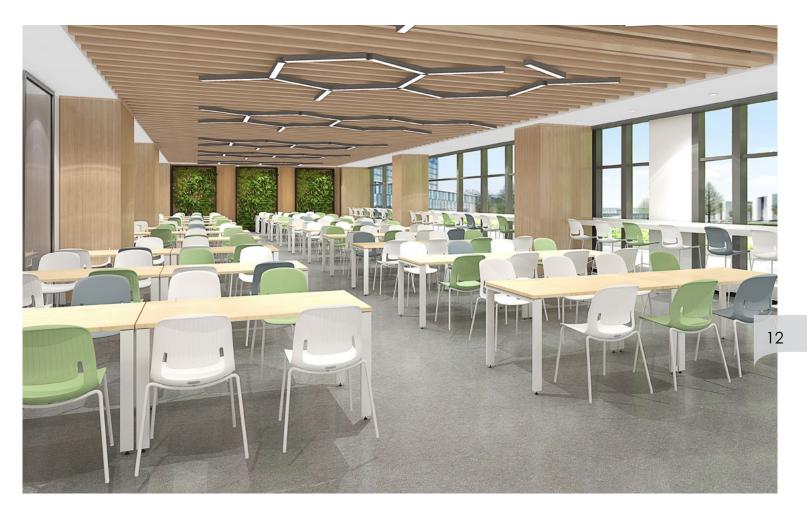

The importance of colour in public furniture cannot be overstated as it plays a crucial role in creating harmonious and productive environments. Colour choices in furniture influence the overall atmosphere, well-being, brand representation, and functional aspects of the workplace, school, community centre or wherever there is a need for quality seating.

One of the primary functions of colour in public furniture is setting the mood and ambiance within a space. Neutral and muted colours, such as Whites, Greys, and Browns, are often associated with professionalism, elegance, and a sense of calm. These colours are frequently used in professional areas to create an environment conducive to focused work and

concentration. In contrast, vibrant and bold colours, such as Blues, Greens, and Reds, can infuse energy and creativity into collaborative spaces, meeting rooms, and breakout areas.

These lively colours stimulate a dynamic atmosphere that encourages teamwork, innovation, and social interaction.