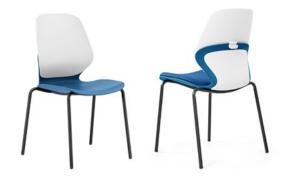

## KALEIDO

Kaleido combines serious ergonomics with svelte human based shapes and splashes of colour which are unmatched in plain furniture. Kaleido uses a 3 part polypropylene shell to combine complimentary or contrasting colours in striking arrangements. Maybe it's school colours, maybe it's corporate colours or it's just colours that look great together.

#### 1.Select a shell colour

Seats are available in 6 colours. Note all back covers are white. Other colours are available on indent (minimum 300).

2.Select a backrest

creates a low back chair.

(minimum 300).

#### 3. Select a seatpad colour

Seatpads are available in 6 different colours

FSKALSEATGY FSKALSEATBK FSKALSEATBL FSKALSEATLM

Blue

Olive

Orange

FSKALSEATOR

FSKALSEATRD