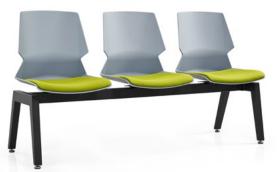

Prism 4-Leg Frame (Grey Shell) With Timber 4-Legs in Beech and Grey Shell

Prism 4-Leg Chair Frame With Timber 4-Legs in Beech and Black Shell

Prism 3-User Beam Seater With Black Frame and Grey Shell

Prism 3-User Beam Seater With Black Frame and Black Shell

Prism 4-User Beam Seater With Black Frame and Grey Shell

Prism 4-User Beam Seater With Black Frame and Black Shell

#### Prism Multi User Beams

Prism beam Seating can be offered in various colour configurations subject to availability & minimum order quantity of 300.

#### Codes:

3-User: FSPRI3S

4-User: FSPRI4S

5-User: FSPRI5S

#### Prism 3-User Beam