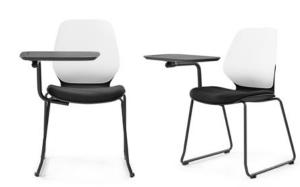

#### 4. Select a frame

Choice of 5 chair frame options and 1 stool option. Frame colour is black or timber. Other frame colours are available on indent (minimum 300).

All chairs have an optional bag hook plus an optional universal tablet for the sled chair frame only.

Kaleido 4-Leg Chair With Arms With Black Steel 4-Leg Frame

Kaleido Stool With Black Skid Frame (Available in 650mm and 750mm Heights)

Universal Tablet Arm Black Colour, Suits Palette & Kaleido Sled Chairs

Palette 4-Leg Frame With Arms With Black Steel 4-Leg Frame & Arms

Palette 4-Leg Steel Frame With Black Steel 4-Leg Frame

Palette Sled Frame With Black Sled Frame

Universal Tablet Arm Black Colour, Suits Palette & Kaleido Sled Chairs

#### Palette Chair With Tablet Arm

Codes: Black Tablet Arm: FSKALPALTBT

15

Divide and conquer light & space

Modern angular shapes but great comfort. A very modern take on traditional plain public use furniture. Prism catches the light at different angles and highlights your good taste and sense of modernity.