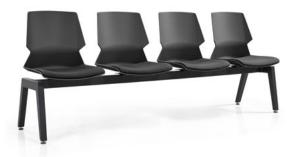

Prism 4-Leg Frame (Grey Shell) With Timber 4-Legs in Beech and Grey Shell

Prism 4-Leg Chair Frame With Timber 4-Legs in Beech and Black Shell

Prism 3-User Beam Seater With Black Frame and Grey Shell

Prism 3-User Beam Seater With Black Frame and Black Shell

Prism 4-User Beam Seater With Black Frame and Grey Shell

Prism 4-User Beam Seater With Black Frame and Black Shell

#### Prism Multi User Beams

Prism beam Seating can be offered in various colour configurations subject to availability & minimum order quantity of 300.

#### Codes:

3-User: FSPRI3S

4-User: FSPRI4S

5-User: FSPRI5S

#### Prism 4-User Beam