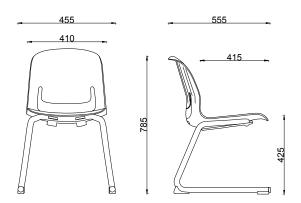

#### Kaleido Cantilever Chair

DIMENSION DRAWINGS (Not to scale)

Codes: Red: FSKALRCAN46RD, Orange: FSKALRCAN46OR, Olive: FSKALRCAN46OL, Blue: FSKALRCAN46BL, Black: FSKALRCAN46BK, Grey: FSKALRCAN46GY