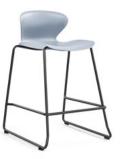

Kaleido 4-Leg Chair With Arms With Black Steel 4-Leg Frame

Kaleido Stool With Black Skid Frame (Available in 650mm and 750mm Heights)

Universal Tablet Arm Black Colour, Suits Palette & Kaleido Sled Chairs

#### Kaleido Stool

Codes: Red: FSKALSL65RD, Orange: FSKALSL65OR, Olive: FSKALSL65OL, Blue: FSKALSL65BL, Black: FSKALSL65BK, Grey: FSKALSL65GY (Available in 650mm and 750mm Heights)

Paint your world