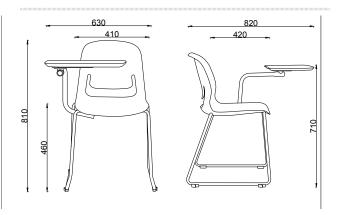

#### DIMENSION DRAWINGS (Not to scale)

#### Prism 4-Leg Chair

#### Codes:

Black: FSPRI4LW46BK Grey: FSPRI4LW46GY