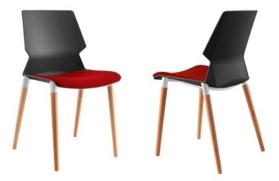

Prism 4-Leg Frame (Grey Shell) With Timber 4-Legs in Beech and Grey Shell

Prism 4-Leg Chair Frame With Timber 4-Legs in Beech and Black Shell

Prism 3-User Beam Seater With Black Frame and Grey Shell

Prism 3-User Beam Seater With Black Frame and Black Shell