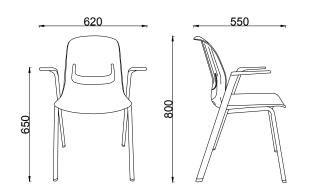

#### Kaleido Cantilever Chair

DIMENSION DRAWINGS (Not to scale)

Codes: Red: FSKALRCAN46RD, Orange: FSKALRCAN46OR, Olive: FSKALRCAN46OL, Blue: FSKALRCAN46BL, Black: FSKALRCAN46BK, Grey: FSKALRCAN46GY