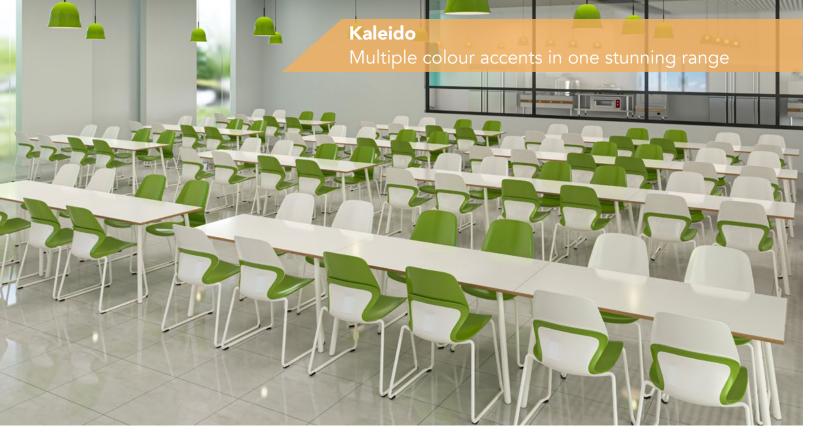

## KALEIDO

Kaleido combines serious ergonomics with svelte human based shapes and splashes of colour which are unmatched in plain furniture. Kaleido uses a 3 part polypropylene shell to combine complimentary or contrasting colours in striking arrangements. Maybe it's school colours, maybe it's corporate colours or it's just colours that look great together.

#### **DESIGN YOUR KALEIDO CHAIR**