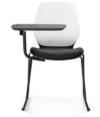

Palette 4-Leg Frame With Arms With Black Steel 4-Leg Frame & Arms

Palette 4-Leg Steel Frame With Black Steel 4-Leg Frame

Palette Sled Frame With Black Sled Frame

Universal Tablet Arm Black Colour, Suits Palette & Kaleido Sled Chairs

#### Palette Chair With Tablet Arm

Codes: Black Tablet Arm: FSKALPALTBT

15

Divide and conquer light & space

Modern angular shapes but great comfort. A very modern take on traditional plain public use furniture. Prism catches the light at different angles and highlights your good taste and sense of modernity.