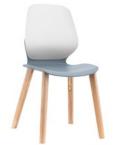

## PALETTE

The artists understated touch is evident in the softer rounded profiles of this classic design which looks forward to the future but gives a respectful nod to mid-century modernism.

#### Kaleido 4-Leg Ashwood Chair

Codes: Red: FSKAL4LW46RD, Orange: FSKAL4LW46OR, Olive: FSKAL4LW46OL, Blue: FSKAL4LW46BL, Black: FSKAL4LW46BK, Grey: FSKAL4LW46GY