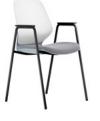

#### Palette Chair With Tablet Arm

Codes: Black Tablet Arm: FSKALPALTBT

15

Divide and conquer light & space

Modern angular shapes but great comfort. A very modern take on traditional plain public use furniture. Prism catches the light at different angles and highlights your good taste and sense of modernity.

Prism 4-Leg Frame (Grey Shell) With Timber 4-Legs in Beech and Grey Shell

Prism 4-Leg Chair Frame With Timber 4-Legs in Beech and Black Shell

Prism 3-User Beam Seater With Black Frame and Grey Shell

Prism 3-User Beam Seater With Black Frame and Black Shell