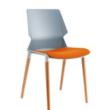

## KALEIDO

Kaleido combines serious ergonomics with svelte human based shapes and splashes of colour which are unmatched in plain furniture. Kaleido uses a 3 part polypropylene shell to combine complimentary or contrasting colours in striking arrangements. Maybe it's school colours, maybe it's corporate colours or it's just colours that look great together.

#### 4. Select a frame

Choice of 5 chair frame options and 1 stool option. Frame colour is black or timber. Other frame colours are available on indent (minimum 300).

All chairs have an optional bag hook plus an optional universal tablet for the sled chair frame only.

4-Leg Frame With Black Steel 4-Leg Frame

Sled Frame With Black Sled Frame and linking attachments

Timber 4-Leg Frame

4-Leg Frame With Arms With Black Steel 4-Leg Frame

Stool Frame With Black Skid Frame

With Timber 4-Legs in Ashwood

Kaleido Cantilever Chair With Black Cantilever Legs

Kaleido 4-Leg Chair With Black Steel 4-Leg Frame

Kaleido Sled Chair
With Black Sled Frame and linking attachments

Kaleido Timber 4-Leg Chair With Timber 4-Legs in Ashwood