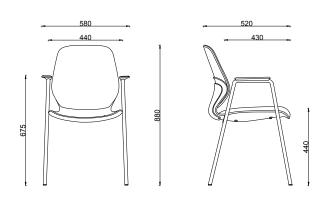

#### Palette 4-Leg Chair With Arms

Codes: Black: FSPAL4LAS46BK Grey: FSPAL4LAS46GY