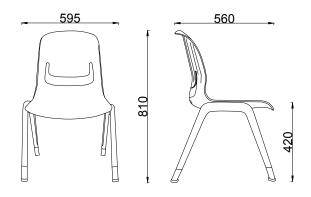

#### DIMENSION DRAWINGS (Not to scale)

#### Prism 4-Leg Chair

#### Codes:

Black: FSPRI4LW46BK Grey: FSPRI4LW46GY