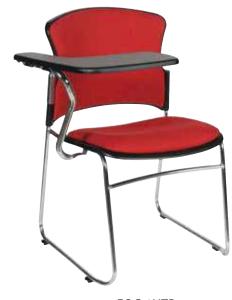

## **FOCUS**

## FEATURES

- » Optional arms
- » Optional left / right hand tablet arm
- » Optional black metal trolley, easy to move when stacked
- » Available in beam seating
- » Multi purpose stackable client chair
  - » Maximum 10 chairs on trolley
  - » Maximum 5 chairs on floor
  - » Maximum 3 chairs with arms
  - » Not stackable with tablet arms
- » Linkable except with tablet arms or arms
- » Fully strengthened plastic back shell
- » Fully welded frame
- » Sled chrome base
- » Available in all local fabrics
- » Optional frame or base colour (please allow 5 more days)
- » BIFMA drop tested
- » Suitable for indoor use only
- » 4 year warranty
- » Weight limit is 120kg

## **FOCUS HOSPITALITY SEATING**

FOC-1UTR

FOC-1UTL FOC-TRL

63