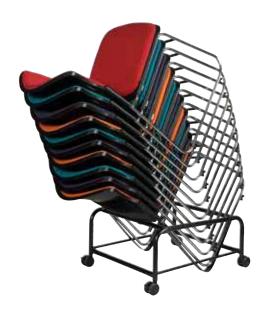

## FEATURES

- » Optional arms
- » Optional left / right hand tablet arm
- » Optional black metal trolley, easy to move when stacked
- » Available in beam seating
- » Multi purpose stackable client chair
  - » Maximum 10 chairs on trolley
  - » Maximum 5 chairs on floor
  - » Maximum 3 chairs with arms
  - » Not stackable with tablet arms
- » Linkable except with tablet arms or arms
- » Fully strengthened plastic back shell
- » Fully welded frame
- » Sled chrome base
- » Available in all local fabrics
- » Optional frame or base colour (please allow 5 more days)
- » BIFMA drop tested
- » Suitable for indoor use only
- » 4 year warranty
- » Weight limit is 120kg

## **FOCUS HOSPITALITY SEATING**

FOC-1UTR

FOC-1UTL FOC-TRL

63