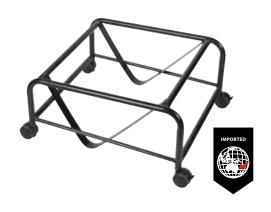

## FEATURES

- » Optional arms
- » Optional left / right hand tablet arm
- » Optional black metal trolley, easy to move when stacked
- » Available in beam seating
- » Multi purpose stackable client chair
  - » Maximum 10 chairs on trolley
  - » Maximum 5 chairs on floor
  - » Maximum 3 chairs with arms
  - » Not stackable with tablet arms
- » Linkable except with tablet arms or arms
- » Fully strengthened plastic back shell
- » Fully welded frame
- » Sled chrome base
- » Available in all local fabrics
- » Optional frame or base colour (please allow 5 more days)
- » BIFMA drop tested
- » Suitable for indoor use only
- » 4 year warranty
- » Weight limit is 120kg

## **FOCUS HOSPITALITY SEATING**

FOC-1UTR

FOC-1UTL FOC-TRL

63