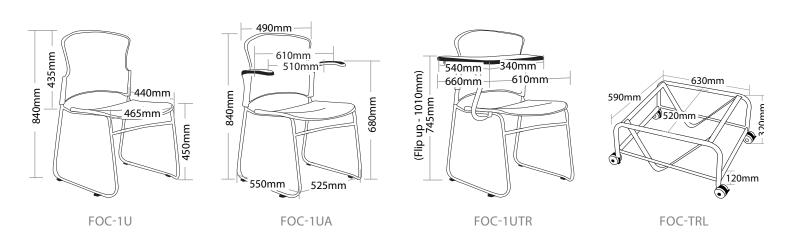

## R4 HOSPITALITY SEATING

## **FOCUS**











## FEATURES

- » Optional arms
- » Optional left / right hand tablet arm
- » Optional black metal trolley, easy to move when stacked
- » Available in beam seating
- » Multi purpose stackable client chair
  - » Maximum 10 chairs on trolley
  - » Maximum 5 chairs on floor
  - » Maximum 3 chairs with arms
  - » Not stackable with tablet arms
- » Linkable except with tablet arms or arms
- » Fully strengthened plastic back shell
- » Fully welded frame
- » Sled chrome base
- » Available in all local fabrics
- » Optional frame or base colour (please allow 5 more days)
- » BIFMA drop tested
- » Suitable for indoor use only
- » 4 year warranty
- » Weight limit is 120kg





## **FOCUS HOSPITALITY SEATING**











FOC-1UTR







FOC-1UTL FOC-TRL

63