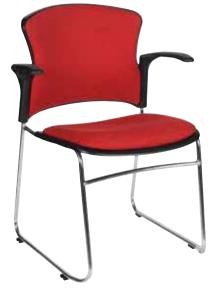

## **FOCUS**

## FEATURES

- » Optional arms
- » Optional left / right hand tablet arm
- » Optional black metal trolley, easy to move when stacked
- » Available in beam seating
- » Multi purpose stackable client chair
  - » Maximum 10 chairs on trolley
  - » Maximum 5 chairs on floor
  - » Maximum 3 chairs with arms
  - » Not stackable with tablet arms
- » Linkable except with tablet arms or arms
- » Fully strengthened plastic back shell
- » Fully welded frame
- » Sled chrome base
- » Available in all local fabrics
- » Optional frame or base colour (please allow 5 more days)
- » BIFMA drop tested
- » Suitable for indoor use only
- » 4 year warranty
- » Weight limit is 120kg