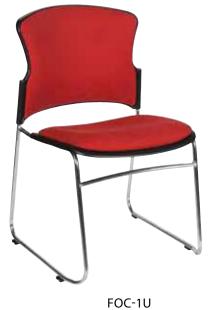

## **FOCUS**

## FEATURES

- » Optional arms
- » Optional left / right hand tablet arm
- » Optional black metal trolley, easy to move when stacked
- » Available in beam seating
- » Multi purpose stackable client chair
  - » Maximum 10 chairs on trolley
  - » Maximum 5 chairs on floor
  - » Maximum 3 chairs with arms
  - » Not stackable with tablet arms
- » Linkable except with tablet arms or arms
- » Fully strengthened plastic back shell
- » Fully welded frame
- » Sled chrome base
- » Available in all local fabrics
- » Optional frame or base colour (please allow 5 more days)
- » BIFMA drop tested
- » Suitable for indoor use only
- » 4 year warranty
- » Weight limit is 120kg