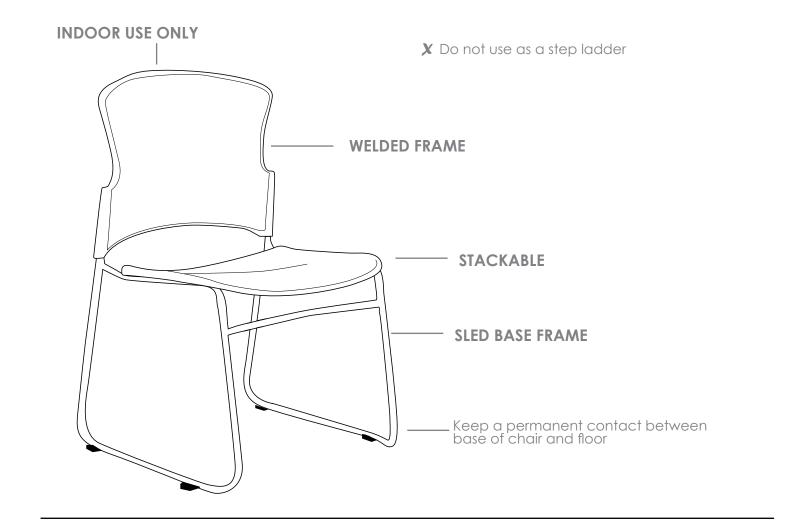

## FEATURES

- » Optional arms
- » Optional left / right hand tablet arm
- » Optional black metal trolley, easy to move when stacked
- » Available in beam seating
- » Multi purpose stackable client chair
  - » Maximum 10 chairs on trolley
  - » Maximum 5 chairs on floor
  - » Maximum 3 chairs with arms
  - » Not stackable with tablet arms
- » Linkable except with tablet arms or arms
- » Fully strengthened plastic back shell
- » Fully welded frame
- » Sled chrome base
- » Available in all local fabrics
- » Optional frame or base colour (please allow 5 more days)
- » BIFMA drop tested
- » Suitable for indoor use only
- » 4 year warranty
- » Weight limit is 120kg