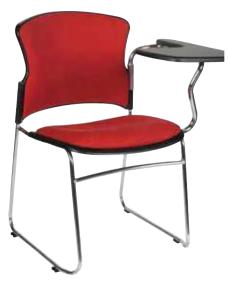

## FEATURES

- » Optional arms
- » Optional left / right hand tablet arm
- » Optional black metal trolley, easy to move when stacked
- » Available in beam seating
- » Multi purpose stackable client chair
  - » Maximum 10 chairs on trolley
  - » Maximum 5 chairs on floor
  - » Maximum 3 chairs with arms
  - » Not stackable with tablet arms
- » Linkable except with tablet arms or arms
- » Fully strengthened plastic back shell
- » Fully welded frame
- » Sled chrome base
- » Available in all local fabrics
- » Optional frame or base colour (please allow 5 more days)
- » BIFMA drop tested
- » Suitable for indoor use only
- » 4 year warranty
- » Weight limit is 120kg

## **FOCUS HOSPITALITY SEATING**

FOC-1UTR

FOC-1UTL FOC-TRL

63