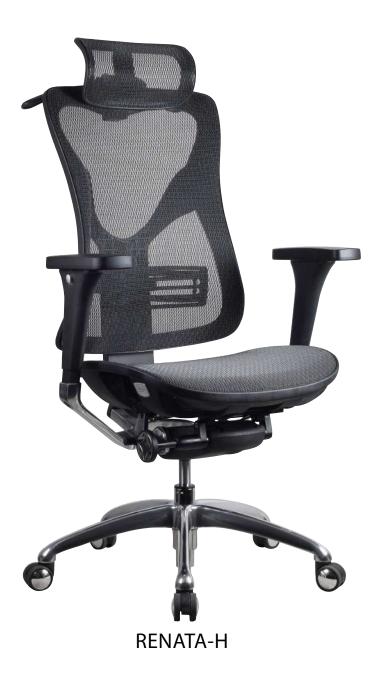

## > FEATURES

- » Adjustable seat height cable controlled
- » Adjustable seat and back angle cable controlled
- » Adjustable seat depth (seat slider) cable controlled
- » Adjustable weight tension
- » Ratchet back
- » Adjustable lumbar
- » Adjustable arms
- » Optional adjustable headrest
- » Coat rack
- » Mesh seat and back only
- » Synchron mechanism with3 locking positions
- » 700mm aluminium base
- » Available in black only
- » Minor assembly required
- » Suitable for indoor use only
- » 5 year warranty
- » Weight limit is 120kg

| PRODUCT CODE | PRICE    |
|--------------|----------|
| RENATA-H     | \$579.00 |
| RENATA-L     | \$534.00 |

RENATA-L

RENATA-L BACK VIEW