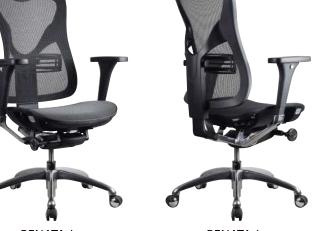

## > FEATURES

- » Adjustable seat height cable controlled
- » Adjustable seat and back angle cable controlled
- » Adjustable seat depth (seat slider) cable controlled
- » Adjustable weight tension
- » Ratchet back
- » Adjustable lumbar
- » Adjustable arms
- » Optional adjustable headrest
- » Coat rack
- » Mesh seat and back only
- » Synchron mechanism with3 locking positions
- » 700mm aluminium base
- » Available in black only
- » Minor assembly required
- » Suitable for indoor use only
- » 5 year warranty
- » Weight limit is 120kg

| PRODUCT CODE | PRICE    |
|--------------|----------|
| RENATA-H     | \$579.00 |
| RENATA-L     | \$534.00 |

RENATA-L

RENATA-L BACK VIEW