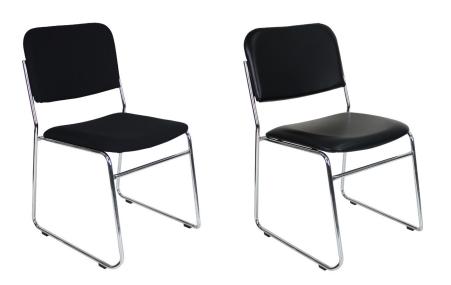

## **Product description**

A great value, versatile chair, which can be used for visitor, reception, hospitality or general areas. The EVO chair is stackable with fabric upholstery on the seat pan and back rest for comfortable seating and a strong, chrome tube, sled base frame for durability. Supplied with a moving trolley on orders of 20 or more chairs. Backed by a 3 year warranty.

### Product features

- Sled Base
- Cushioned seat and back
- Fire retardent foam
- Chrome tube frame
- Stackable up to 5 chairs high
- Stacks 20 high on chair trolley
- 3 year warranty
- Available in black fabric or PU

## **Available Options**

Black Fabric

Black PU