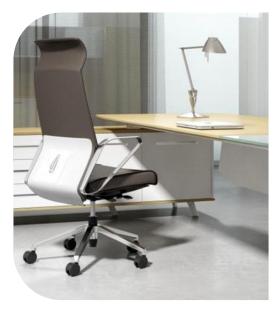

## DUSTIN

Code: GOPS-E12BKL

## Material: Leather / Aluminum Base

|            | Height (mm) | Width (mm) | Depth (mm) |
|------------|-------------|------------|------------|
| Dimensions | 1185        | 560        | 600        |
| Seat       |             |            |            |
| Back       |             |            |            |
| Arm        |             |            |            |

## Features

- Premium Leather Upholstery & High Density Foam Seat Cushion
- White Plastic Shell with Shark Fin Design
- Aluminum Armrest
- Weight Activated Synchronize-Tilt Mechanism automatically controls tilt tension according to your weight
- Seat Slide Mechanism with 4 Locking Positions
- Seat Height Adjustable
- Heavy Duty Polished Aluminium Base

Colour Black

Warranty 3 Years