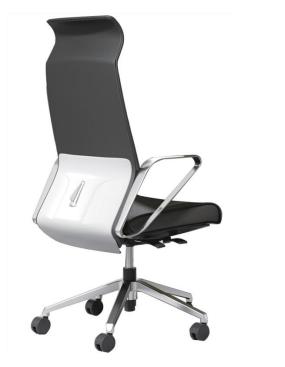

## DUSTIN

Code: GOPS-E12BKL

## Material: Leather / Aluminum Base

|            | Height (mm) | Width (mm) | Depth (mm) |
|------------|-------------|------------|------------|
| Dimensions | 1185        | 560        | 600        |
| Seat       |             |            |            |
| Back       |             |            |            |
| Arm        |             |            |            |

## Features

- Premium Leather Upholstery & High Density Foam Seat Cushion
- White Plastic Shell with Shark Fin Design
- Aluminum Armrest
- Weight Activated Synchronize-Tilt Mechanism automatically controls tilt tension according to your weight
- Seat Slide Mechanism with 4 Locking Positions
- Seat Height Adjustable
- Heavy Duty Polished Aluminium Base

Colour Black

Warranty 3 Years