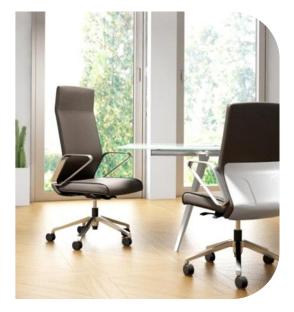

## DUSTIN

Code: GOPS-E12BKL

## Material: Leather / Aluminum Base

|            | Height (mm) | Width (mm) | Depth (mm) |
|------------|-------------|------------|------------|
| Dimensions | 1185        | 560        | 600        |
| Seat       |             |            |            |
| Back       |             |            |            |
| Arm        |             |            |            |

## Features

- Premium Leather Upholstery & High Density Foam Seat Cushion
- White Plastic Shell with Shark Fin Design
- Aluminum Armrest
- Weight Activated Synchronize-Tilt Mechanism automatically controls tilt tension according to your weight
- Seat Slide Mechanism with 4 Locking Positions
- Seat Height Adjustable
- Heavy Duty Polished Aluminium Base

Colour Black

Warranty 3 Years