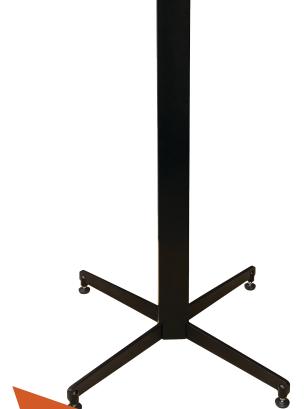

## **DUBLIN** BAR TABLE BASE

## **FEATURES**

- Suitable for indoor and outdoor commercial use
- Top Plate: Pressed steel top plate with 8 x fastening points
- Pole: 70x70mm powder-coated pole
- Base: 460x460mm powder-coated base
- Nano ceramic pre paint treatment with Black powdercoated finish
- 4 x adjustable Feet

- Supplied unassembled easy to assemble
- Replaceable feet
- Standard Height: 1100mm
- Unit Weight: 15.5kg
- Max. Suitable Table Top Size: 800x800mm square 15kg
- Made in Europe