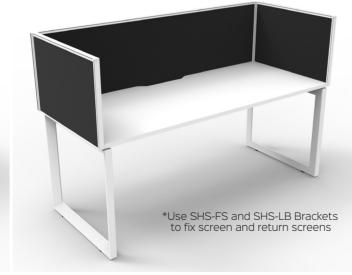

# SHUSH30 DESK **MOUNTED SCREENS**

Fixing components are required for attaching Desk Mounted SHUSH30 screens to desks and workstations.

Different situations call for alternative fixing methods. See previous page for some examples.

### Features

- Used for joining and stabilising return screens
- Used where screens join at 90 Degrees

SHSJP495

### Features:

- Use to fix screens to back to back desk configurations
- · Clamp for SHS Desk Mounted Screens

40mm

100mm

70mm

- · Suits desk thickness up to 26mm
- Comes with 6mm x 40mm Bolts
- Comes as set of 2