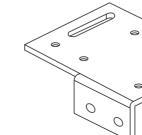

# SCREEN FIXING PLATE FOR 750mm W RETURN SCREENS

#### Specifications:

| Use for desk mounted return screens on single desks |
|-----------------------------------------------------|
| Use for desk mounted return screens between 2 desks |

#### Features

- 120mm W x 50mm D x 5mm H
- Single Screw Plate Only, not sold in pairs

DESK MOUNTED SCREEN CLAMP

66mm

80mm

44mm

Specifications:

Width