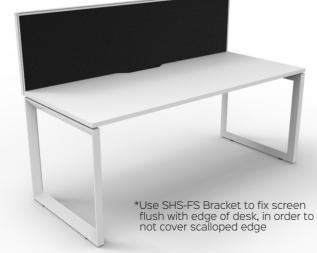

# SHUSH30 DESK **MOUNTED SCREENS**

The 495mm height SHUSH30+ can be used as desk mounted screens on most workstations.

#### SHS DESK MOUNTED SCREEN

#### Features:

- · Pinnable full fabric screen
- Attaches to most workstations using various fixings • Upholster in our range of House Fabrics for more options
- · Available in 3 sizes and a return screen
- Provides privacy
- \*Requires additional Fixings\*
- Also used on Deluxe Infinity and Eternity ranges

#### Features:

- · Use to fix screens to desks, drill holes required on bottom of desk
- Screens mounted using this clamp will sit flush with desk top
- Better suited to tops with scalloped edge
- · Suits desk thickness up to 26mm
- Comes with 6mm x 40mm Bolts
- Comes as set of 2