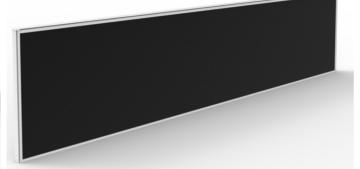

# SHUSH30 DESK **MOUNTED SCREENS**

The 495mm height SHUSH30+ can be used as desk mounted screens on most workstations.

#### SHS DESK MOUNTED SCREEN

### Width Options : SHS754 - 750mm SHS1204 - 1200mm SHS1504 - 1500mm SHS1804 - 1800mm 495mm

: 30mm

#### Features:

- · Pinnable full fabric screen
- Attaches to most workstations using various fixings • Upholster in our range of House Fabrics for more options
- · Available in 3 sizes and a return screen
- Provides privacy
- \*Requires additional Fixings\*
- Also used on Deluxe Infinity and Eternity ranges