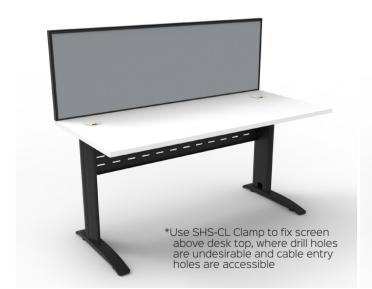

# • Screens mounted using this clamp will sit above desk tops · Better suited to desks with cable entry holes due to the above

Black Powdercoat

White Powdercoat

Finish Options:

· Use when attaching a screen on a desk and drill holes where undesired