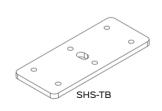

#### Specifications: Finish Options:

SCREEN FIXING PLATE FOR BACK TO BACK DESKS

Height

Width

Depth

| p |                  |  |
|---|------------------|--|
|   | Black Powdercoat |  |
|   | White Powdercoat |  |

### Features:

- Use to fix screens to back to back desk configurations
- · Clamp for SHS Desk Mounted Screens

40mm

100mm

70mm

- · Suits desk thickness up to 26mm
- Comes with 6mm x 40mm Bolts
- Comes as set of 2