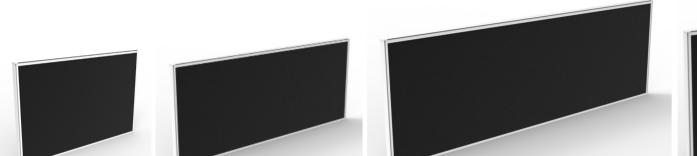

# SHUSH30 DESK **MOUNTED SCREENS**

The 495mm height SHUSH30+ can be used as desk mounted screens on most workstations.

#### SHS DESK MOUNTED SCREEN

### Width Options : SHS754 - 750mm SHS1204 - 1200mm SHS1504 - 1500mm SHS1804 - 1800mm 495mm

: 30mm

#### Features:

- · Pinnable full fabric screen
- Attaches to most workstations using various fixings • Upholster in our range of House Fabrics for more options
- · Available in 3 sizes and a return screen
- Provides privacy
- \*Requires additional Fixings\*
- Also used on Deluxe Infinity and Eternity ranges