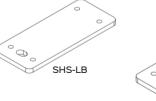

#### SCREEN FIXING PLATE FOR SINGLE DESKS

#### Features:

- · Use to fix screens to desks, drill holes required on bottom of desk
- Screens mounted using this clamp will sit flush with desk top
- Better suited to tops with scalloped edge
- · Suits desk thickness up to 26mm
- Comes with 6mm x 40mm Bolts
- Comes as set of 2