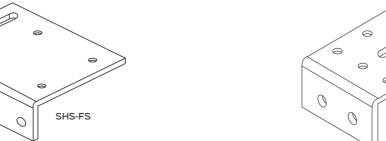

#### Specifications: Finish Options:

SCREEN FIXING PLATE FOR BACK TO BACK DESKS

Height

Width

Depth

| p |                  |  |
|---|------------------|--|
|   | Black Powdercoat |  |
|   | White Powdercoat |  |

### Features:

- Use to fix screens to back to back desk configurations
- · Clamp for SHS Desk Mounted Screens

40mm

100mm

70mm

- · Suits desk thickness up to 26mm
- Comes with 6mm x 40mm Bolts
- Comes as set of 2