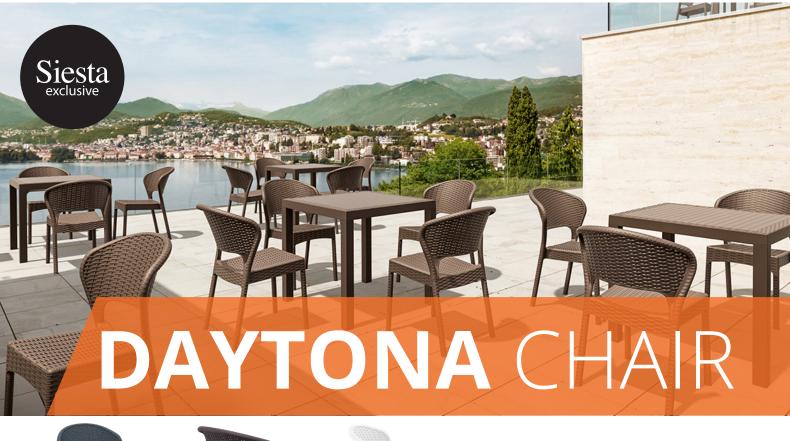

## **ABOUT THE DAYTONA CHAIRS**

The Daytona Chair is an injection moulded resin chair, the non-metalic frame will never unravel, rust or decay, with rattan look seat and back. Reinforced with glass fibre to strengthen the legs and boost the weight capacity. The Daytona Chair is stackable, designed for outdoor use, UV stable and weather proof, it will not fade or go brittle in Australia's harsh outdoor conditions. Strong yet lightweight, this chair will add class to your venue. It's sleek profile is pleasant to the eye so this chair is as charming as it is functional. Very easy to clean, just hose it down.