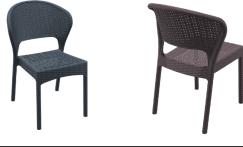

## **ABOUT THE DAYTONA CHAIRS**

The Daytona Chair is an injection moulded resin chair, the non-metalic frame will never unravel, rust or decay, with rattan look seat and back. Reinforced with glass fibre to strengthen the legs and boost the weight capacity. The Daytona Chair is stackable, designed for outdoor use, UV stable and weather proof, it will not fade or go brittle in Australia's harsh outdoor conditions. Strong yet lightweight, this chair will add class to your venue. It's sleek profile is pleasant to the eye so this chair is as charming as it is functional. Very easy to clean, just hose it down.

## **FEATURES**

- Stackable 4 to 6 high
- Suitable for indoor and outdoor commercial use
- Made of UV stabilised polypropylene reinforced with glass fibre
- Dimensions: 550W x 610D x 810H x 450 Seat Height
- Unit Weight: 3.5kg, SWL: 150kg
- Supplied assembled
- Weather resistant, UV Stabilised, Glass fibre reinforced