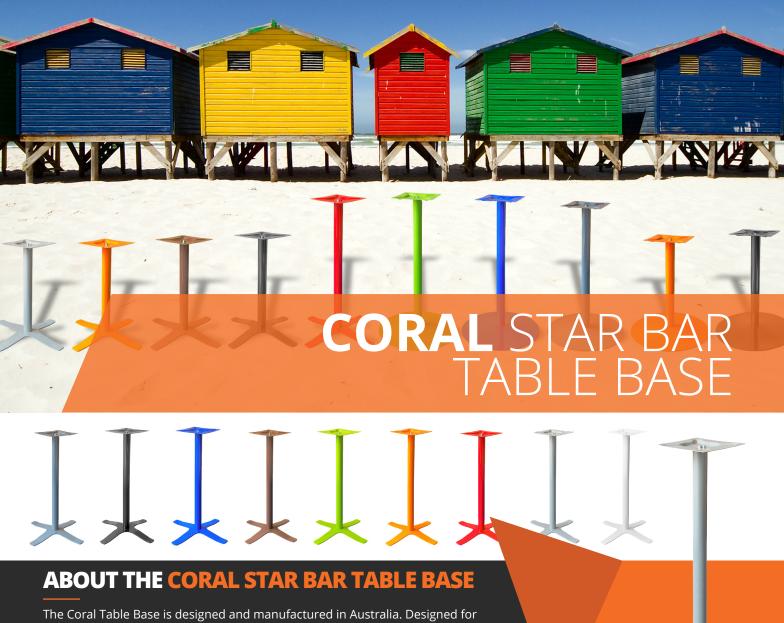

maximum strength it is built to withstand the roughest and toughest conditions. The Coral is manufactured in quality zinc-rich primed (offering superior longterm protection from corrosion) steel and powder coated to high standards. The Coral is supplied in flat-pack form to minimize freight cost and to prevent damage during transport. It is easy to assemble and supplied with quality hardware.

## **FEATURES**

- Suitable for indoor and sheltered outdoor commercial use only
- Made from zinc coated steel
- Top Plate: Heavy duty steel top plate with 8 fastening points
- Pole: Heavy duty steel pole Base: Heavy duty steel 4 star base
- Stock In: Anthracite, Black, White, Chocolate, Orange, Red, Green, Blue, Silver
- 5 x adjustable Feet

- Supplied unassembled easy to assemble
- Replaceable feet
- Base Span: 650mm Diagonal
- Bar height: 1090H, Unit Weight: 14kg
- Maximum Suitable Table Top Size: 700x700mm square - 12kg
- Twin bolt locking the top and base to prevent pole rotation
- Can be supplied in raw