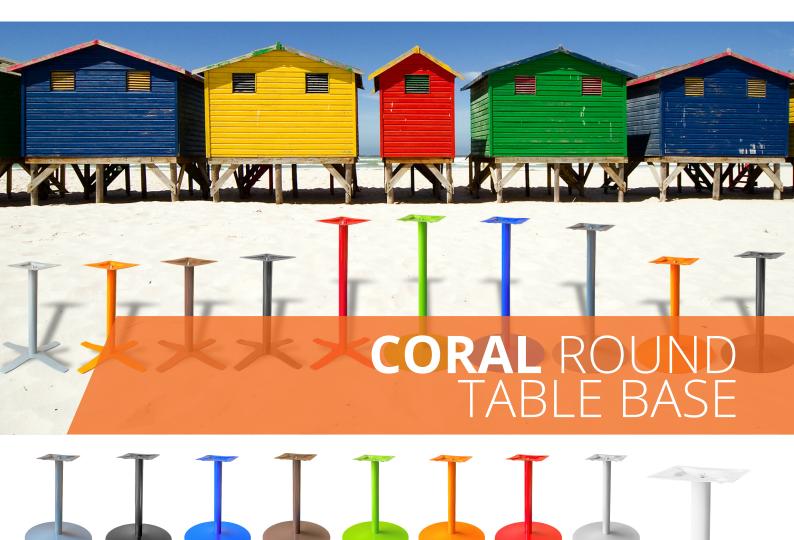

## **ABOUT THE CORAL ROUND TABLE BASE**

The Coral Table Base is designed and manufactured in Australia. Designed for maximum strength it is built to withstand the roughest and toughest conditions. The Coral is manufactured in quality zinc-rich primed (offering superior long-term protection from corrosion) steel and powder coated to high standards. The Coral is supplied in flat-pack form to minimize freight cost and to prevent damage during transport. It is easy to assemble and supplied with quality hardware.

## **FEATURES**

- Suitable for indoor and sheltered outdoor commercial use only
- Made from zinc coated steel
- Top Plate: Heavy duty steel top plate with 8 fastening points
- Pole: Heavy duty steel pole Base: Heavy duty steel disc base
- Stock In: Anthracite, Black, White, Chocolate, Orange, Red, Green, Blue, Silver
- 5 x adjustable Feet
- Supplied unassembled easy to assemble

- Base Span: 600DIA
- Standard height: 720H, Unit Weight: 22kg
- Maximum Suitable Table Top Size: 800x800mm square
  15kg

- Bar height: 1090H, Unit Weight: 24kg
- Maximum Suitable Table Top Size: 700x700mm square
  12kg
- Twin bolt locking the top and base to prevent pole rotation
- · Can be supplied in raw