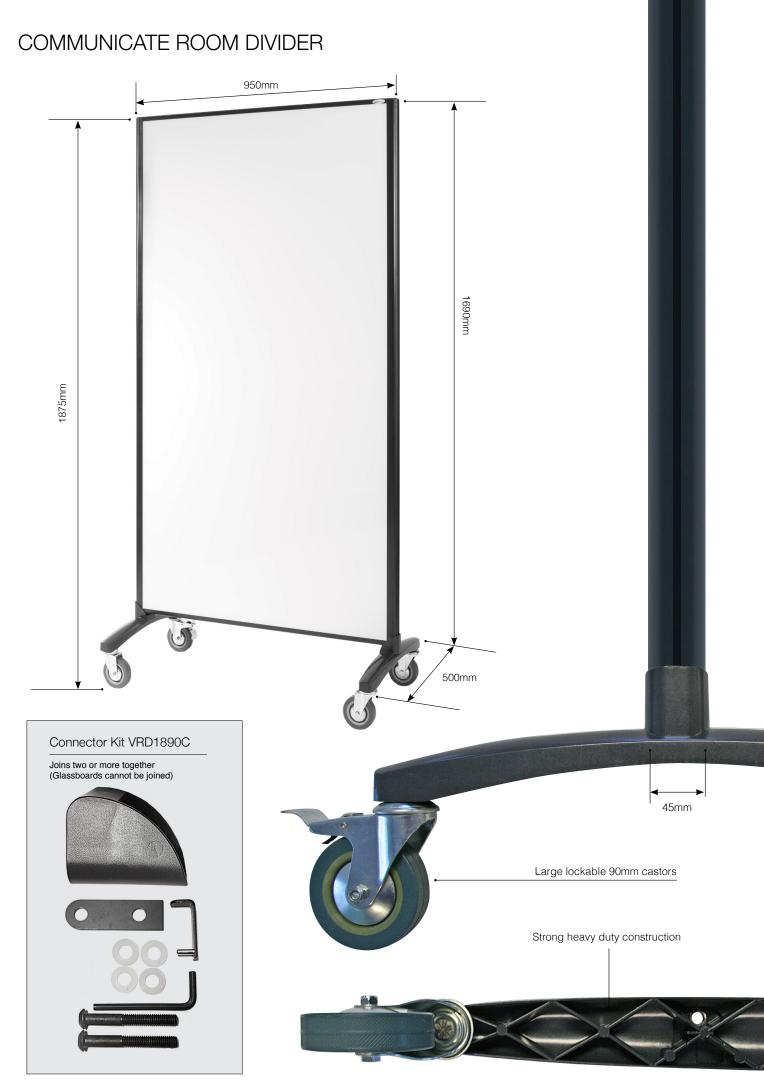

## COMMUNICATE **ROOM DIVIDER**

- Available in either double sided magnetic whiteboard one side, charcoal pinnable fabric board the other or double sided - magnetic whiteboard
- Large lockable 90mm castors
- Supplied with 2 adjustable flipchart hooks and 150mm magnetic pen tray.

## Communicate VRD1890

Whiteboard / Pinboard

Whiteboard / Whiteboard

Communicate VRD1890-WW

Communicate VRD1890GD