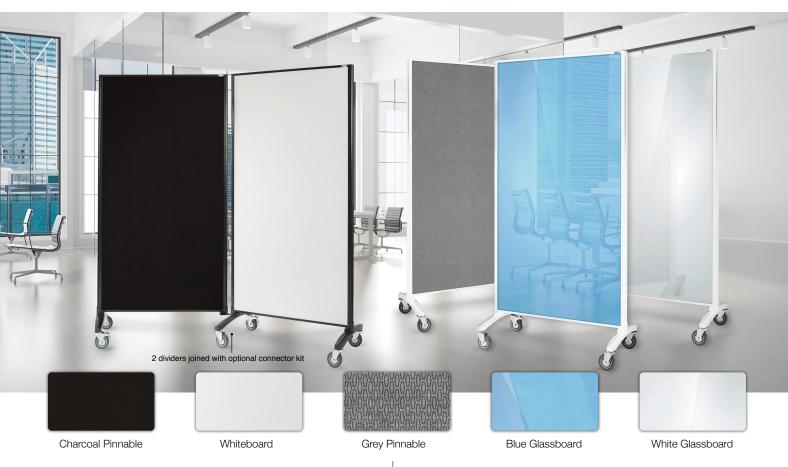

## COMMUNICATE **ROOM DIVIDER**

## Communicate Whiteboard / Pinboard

Functional and very versatile room dividers. Create any workspace, meeting area required. Units can be linked together, form any shape. Link as many units as you like.

- Available in either double sided magnetic whiteboard one side, charcoal pinnable fabric board the other or double sided - magnetic whiteboard
- Large lockable 90mm castors
- Supplied with 2 adjustable flipchart hooks and 150mm magnetic pen tray.

## Communicate VRD1890

Whiteboard / Pinboard

Whiteboard / Whiteboard

Communicate VRD1890-WW

Communicate VRD1890GD

## Communicate VRD1890GW

Communicate Glassboard / Pinboard

Sophisticated and functional room dividers.

with pinnable fabric on the other side

• Supplied with 2 adjustable flipchart hooks

• Large lockable 90mm castors

no stainig or ghosting.

Create any workspace, meeting area required.

All the enduring benefits of hardwearing glass with

• Features white or blue magnetic glass one side

• Pinnable fabric has sound absorbing properties that reduce noise and improve acoustic comfort of a space

Blue Glassboard / Pinboard

White Glassboard / Pinboard