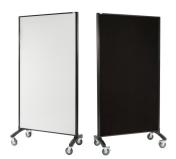

## Communicate Whiteboard / Pinboard

Functional and very versatile room dividers. Create any workspace, meeting area required. Units can be linked together, form any shape. Link as many units as you like.

- Available in either double sided magnetic whiteboard one side, charcoal pinnable fabric board the other or double sided - magnetic whiteboard
- Large lockable 90mm castors
- Supplied with 2 adjustable flipchart hooks and 150mm magnetic pen tray.

## Communicate VRD1890

Whiteboard / Pinboard

Whiteboard / Whiteboard

Communicate VRD1890-WW

Communicate VRD1890GD