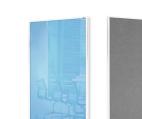

## Communicate VRD1890GW

Communicate Glassboard / Pinboard

Sophisticated and functional room dividers.

with pinnable fabric on the other side

• Supplied with 2 adjustable flipchart hooks

• Large lockable 90mm castors

no stainig or ghosting.

Create any workspace, meeting area required.

All the enduring benefits of hardwearing glass with

• Features white or blue magnetic glass one side

• Pinnable fabric has sound absorbing properties that reduce noise and improve acoustic comfort of a space

Blue Glassboard / Pinboard

White Glassboard / Pinboard