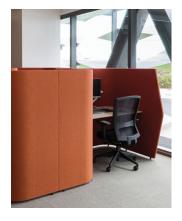

The Project

190 x Buro Mentor chairs and 80 x Buro Diablo chairs (Charcoal fabric mesh with black frame model) were placed into activity-based work zones in the new Zespri Head Office in Mount Manuganui, accommodating 340 Zespri staff.

Zespri Head Office, Mount Maunganui Featuring Buro Mentor chairs & Buro Diablo chairs (Charcoal Fabric Mesh)

buroseating.com Case Studi