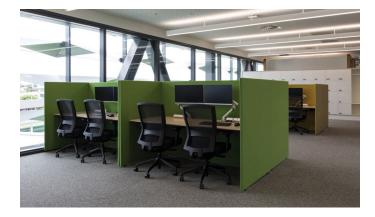

The Project

190 x Buro Mentor chairs and 80 x Buro Diablo chairs (Charcoal fabric mesh with black frame model) were placed into activity-based work zones in the new Zespri Head Office in Mount Manuganui, accommodating 340 Zespri staff.

Zespri Head Office, Mount Maunganui Featuring Buro Mentor chairs & Buro Diablo chairs (Charcoal Fabric Mesh)

buroseating.com Case Studi