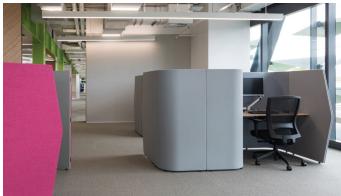

The Project

190 x Buro Mentor chairs and 80 x Buro Diablo chairs (Charcoal fabric mesh with black frame model) were placed into activity-based work zones in the new Zespri Head Office in Mount Manuganui, accommodating 340 Zespri staff.

Zespri Head Office, Mount Maunganui Featuring Buro Mentor chairs & Buro Diablo chairs (Charcoal Fabric Mesh)

buroseating.com Case Studi