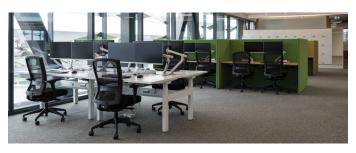

The Project

190 x Buro Mentor chairs and 80 x Buro Diablo chairs (Charcoal fabric mesh with black frame model) were placed into activity-based work zones in the new Zespri Head Office in Mount Manuganui, accommodating 340 Zespri staff.

Zespri Head Office, Mount Maunganui Featuring Buro Mentor chairs & Buro Diablo chairs (Charcoal Fabric Mesh)

buroseating.com Case Studi