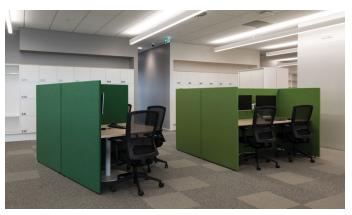

The Project

190 x Buro Mentor chairs and 80 x Buro Diablo chairs (Charcoal fabric mesh with black frame model) were placed into activity-based work zones in the new Zespri Head Office in Mount Manuganui, accommodating 340 Zespri staff.

Zespri Head Office, Mount Maunganui Featuring Buro Mentor chairs & Buro Diablo chairs (Charcoal Fabric Mesh)

buroseating.com Case Studi