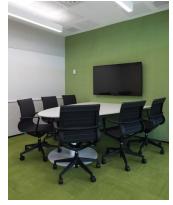

The Project

190 x Buro Mentor chairs and 80 x Buro Diablo chairs (Charcoal fabric mesh with black frame model) were placed into activity-based work zones in the new Zespri Head Office in Mount Manuganui, accommodating 340 Zespri staff.

Zespri Head Office, Mount Maunganui Featuring Buro Mentor chairs & Buro Diablo chairs (Charcoal Fabric Mesh)

buroseating.com Case Studi