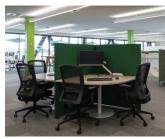

The Project

190 x Buro Mentor chairs and 80 x Buro Diablo chairs (Charcoal fabric mesh with black frame model) were placed into activity-based work zones in the new Zespri Head Office in Mount Manuganui, accommodating 340 Zespri staff.

Zespri Head Office, Mount Maunganui Featuring Buro Mentor chairs & Buro Diablo chairs (Charcoal Fabric Mesh)

buroseating.com Case Studi