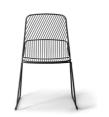

### **OVERVIEW**

New – 'Pronto' Range – Quick delivery within 1-7 days!

The Capri is a strong and robust chair with a solid steel structure. The wire bars are spaced at small intervals minimising pressure points and offering surprising comfort combined with strength and durability. The Capri is a great option for a variety of indoor spaces, shared kitchens and breakout areas.

Capri is now available in standard black frame finish only.