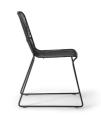

### **OVERVIEW**

New – 'Pronto' Range – Quick delivery within 1-7 days!

The Capri is a strong and robust chair with a solid steel structure. The wire bars are spaced at small intervals minimising pressure points and offering surprising comfort combined with strength and durability. The Capri is a great option for a variety of indoor spaces, shared kitchens and breakout areas.

Capri is now available in standard black frame finish only.

## **FEATURES**

Stackable 4 high Solid Steel Wire Frame Sled Base Clear Glide Feet 140kg Recommended Weight Capacity 5 Year Warranty excluding finishing\*

Due to constant innovation, products may be subject to design and specification changes without notice. Copyright © 2022.