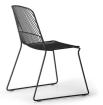

### **OVERVIEW**

New – 'Pronto' Range – Quick delivery within 1-7 days!

The Capri is a strong and robust chair with a solid steel structure. The wire bars are spaced at small intervals minimising pressure points and offering surprising comfort combined with strength and durability. The Capri is a great option for a variety of indoor spaces, shared kitchens and breakout areas.

Capri is now available in standard black frame finish only.

## **FEATURES**

Stackable 4 high Solid Steel Wire Frame Sled Base Clear Glide Feet 140kg Recommended Weight Capacity 5 Year Warranty excluding finishing\*

Due to constant innovation, products may be subject to design and specification changes without notice. Copyright © 2022.