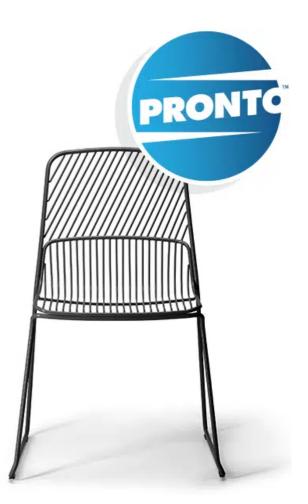

# Capri 'Pronto'

Product Code: CAMF375-PR

Lead Time Guide: 0.1 - 1 weeks

### **OVERVIEW**

New – 'Pronto' Range – Quick delivery within 1-7 days!

The Capri is a strong and robust chair with a solid steel structure. The wire bars are spaced at small intervals minimising pressure points and offering surprising comfort combined with strength and durability. The Capri is a great option for a variety of indoor spaces, shared kitchens and breakout areas.

Capri is now available in standard black frame finish only.