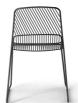

### **OVERVIEW**

New – 'Pronto' Range – Quick delivery within 1-7 days!

The Capri is a strong and robust chair with a solid steel structure. The wire bars are spaced at small intervals minimising pressure points and offering surprising comfort combined with strength and durability. The Capri is a great option for a variety of indoor spaces, shared kitchens and breakout areas.

Capri is now available in standard black frame finish only.

## **FEATURES**

Stackable 4 high Solid Steel Wire Frame Sled Base Clear Glide Feet 140kg Recommended Weight Capacity 5 Year Warranty excluding finishing\*

Due to constant innovation, products may be subject to design and specification changes without notice. Copyright © 2022.